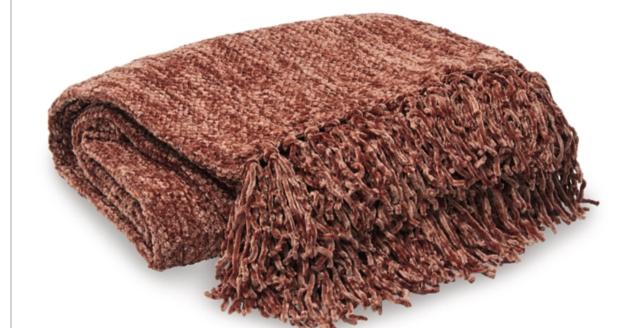

## Tamish Throw

SKU - A1001052T | Status - New

General Dimensions: Metric 50" W x 60" D x 0.39" H

**Weight**: 1.61 lbs. | **Cube**: 0.26 ft

Style: Casual

**Showroom:** Signature Design **Division:** Signature Accessory

**Unit of** 

**Measure:** 

**Qty Per** 

**Carton:** 

EΑ

1

Color: Rust