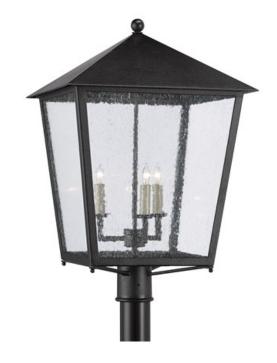

## Bening Large Post Light

(IS

Overall: 20.75"h x 12"w x 12"d

Finish: Midnight

Materials: Wrought Iron/Seeded Glass

Availability: as of 9/15/2021 7:44:17 AM

Item Weight: 24 lb

Number of Lights: 3

Suggested Bulb: CA Flame Tip

Socket Type: E12

Watts per Socket / Item: 60/180

The Bening Large Post Light in our Twelfth Street collection of outdoor lighting features a high-performance, weather-resistant Trilux finish that is fade resistant, crack resistant and rust resistant. We guarantee the finishes applied to our Twelfth Street pieces for five years. The metal on this black post light in a midnight finish surrounds seeded-glass panes. We also offer this design in a small post light, and as wall sconces and hanging lanterns.