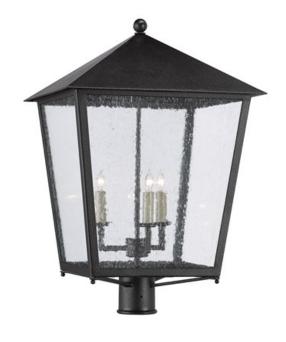

## Bening Large Post Light

(IS

Overall: 20.75"h x 12"w x 12"d

Finish: Midnight

Materials: Wrought Iron/Seeded Glass

Availability: as of 9/15/2021 7:44:17 AM

Item Weight: 24 lb

Number of Lights: 3

Suggested Bulb: CA Flame Tip

Socket Type: E12

Watts per Socket / Item: 60/180

The Bening Large Post Light in our Twelfth Street collection of outdoor lighting features a high-performance, weather-resistant Trilux finish that is fade resistant, crack resistant and rust resistant. We guarantee the finishes applied to our Twelfth Street pieces for five years. The metal on this black post light in a midnight finish surrounds seeded-glass panes. We also offer this design in a small post light, and as wall sconces and hanging lanterns.