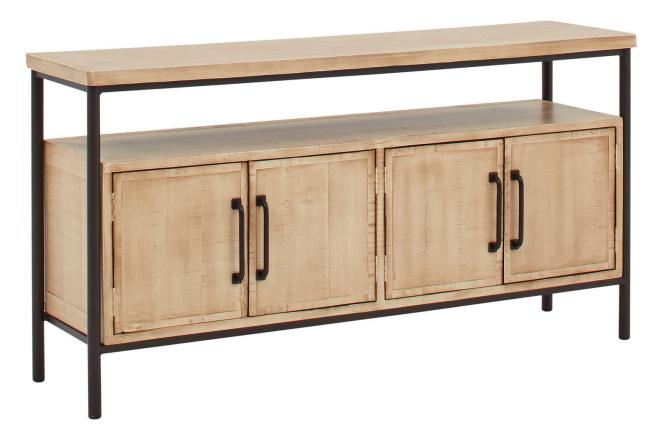

## 63" CONSOLE

**Logan** Collection

| Sku           | Desc        | Finish | $\mathbf{W}$ " | Н" | D" |
|---------------|-------------|--------|----------------|----|----|
| I3072-265-WHE | 63" Console | Wheat  | 63             | 33 | 17 |

## + FEATURES & BENEFITS

This item may not have any flashy features but we still think it's pretty awe some :)

 $2\ \text{of}\ 2$   $09/15/2023\ \mid\ aspenhome.net$