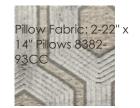

## **CAT NAP**

uph-420-171-a

**COLLECTION:** CARACOLE UPHOLSTERY

**DIMENSIONS:** 74.75W x 30.25D x 33.5H

Wrapped in an irresistibly soft chenille, this gracefully curved chaise offers curl-up comfort for one (or two). Its enveloping silhouette features a pinstripe cord seat cushion and rounded shelter arms, artfully accented by a decorative metal rod in Champagne Gold for a note of glamour. A pair of cut-velvet pillows add warmth and a richly textured accent. A timeless design, well-suited for reading nooks and cozy bedroom corners