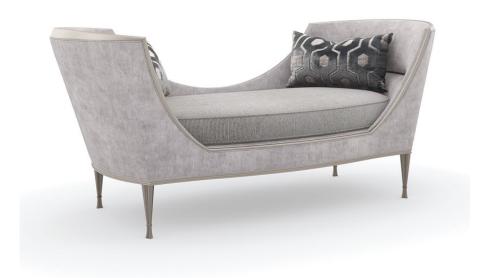

## **CAT NAP**

uph-420-171-a

**COLLECTION:** CARACOLE UPHOLSTERY

**DIMENSIONS:** 74.75W x 30.25D x 33.5H

Wrapped in an irresistibly soft chenille, this gracefully curved chaise offers curl-up comfort for one (or two). Its enveloping silhouette features a pinstripe cord seat cushion and rounded shelter arms, artfully accented by a decorative metal rod in Champagne Gold for a note of glamour. A pair of cut-velvet pillows add warmth and a richly textured accent. A timeless design, well-suited for reading nooks and cozy bedroom corners

CONSTRUCTION: 8-way hand tied seat. | Springdown cushion. | Feather down pillows

## FINISH:

Soft\_Silver\_Paint

FABRIC:

Body Fabric: 2787-16CC, Seat Cushion 2786-14CC