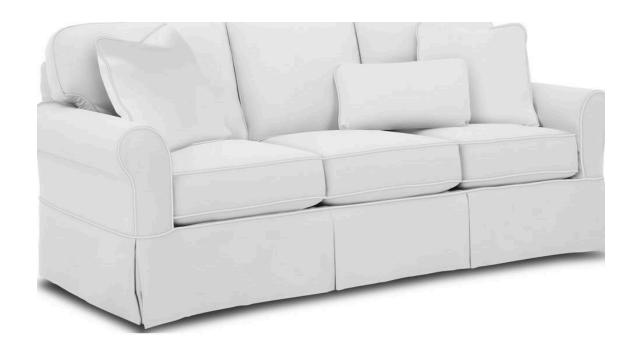

## **Description**

Tradition and Today blend together seamlessly in this classic sleeper sofa featuring a true, removable slipcover that fits snugly, with Velcro attachments in key areas. It can be ordered in any of our fabrics (including a few that are machine washable!) It features loose box border backs and plush Blend Down seat cushions for extraordinary comfort, as well as two Blend Down toss pillows and one kidney pillow for a welcoming touch. Sock arms and a relaxed waterfall skirt compete the familiar look of this casual and versatile sofa. You will love coming home to this fresh and inviting look. ...

**WIDTH** 83" SEAT HEIGHT 20" 38" SEAT DEPTH 23" **DEPTH HEIGHT** 38" ARM HEIGHT 26" **BACK TYPE** Loose Box Bdr **PILLOWS** A 2 (20"x20") KP 1 (22"x12")