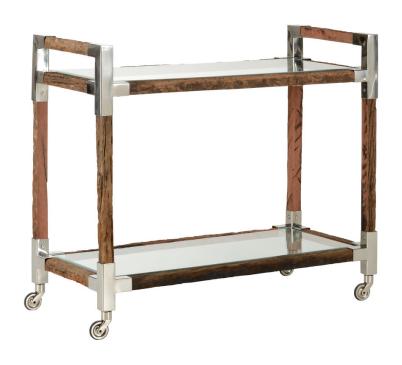

## 490610 • Rustic Glam Bar Cart (Lg)

33.5h x 37.5w x 19d Wood/Metal/Tempered Glass Rough Wood/Polished Nickel/Transparent

MOVE THE PARTY FROM ROOM TO ROOM WITH OUR RUSTIC GLAM BAR CART. FEATURING RECLAIMED NATURAL ROUGH WOOD WITH POLISHED NICKEL CORNER BRACKETS FOR VISUAL CONTRAST, ITS TWO BEVELED GLASS SHELVES HOLD BOTTLES, GLASSWARE, YOUR FAVORITE DECORATIVE ACCENTS AND MORE. CASTERS ALLOW YOU TO TRANSPORT SNACKS WITH EASE. REFLECT YOUR RUSTIC STYLE BY DISPLAYING THIS VERSATILE PIECE IN THE KITCHEN, HOME BAR OR ENTERTAINING AREA. DUE TO THE NATURE OF THIS PRODUCT; COLOR, KNOT PATTERNS AND GRAIN DESIGNS WILL VARY.