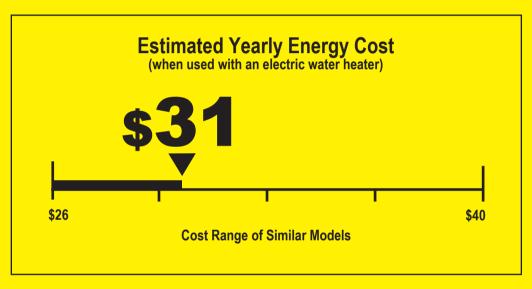

**Estimated Yearly Electricity Use** 

\$31

Estimated Yearly Energy Cost (when used with a natural gas water heater)

Your cost will depend on your utility rates and use.

- Cost range based only on Standard capacity models.
- Estimated energy cost based on four wash loads a week and a national average electricity cost of 12 cents per kWh and natural gas cost of \$1.09 per therm.
- For more information, visit www.ftc.gov/energy.