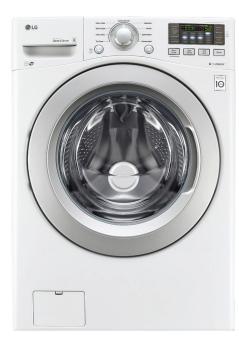

## **WM3270CW**

4.5 cu.ft. Ultra Large Front Load Washer

4.5 cu.ft. Ultra Large Capacity 9 Wash Programs NeveRust™ Stainless Steel Drum NFC Tag On **ENERGY STAR® Most Efficient 2016** 

| NeveRust™ Stainless Steel Drum        |                                                        |
|---------------------------------------|--------------------------------------------------------|
| Cabinet                               | PCM                                                    |
| Control Panel                         | Plastic                                                |
| Top Plate                             | Painted                                                |
| Door Rim                              | Glass/Chrome                                           |
| Door Cover                            |                                                        |
| Available Colors                      | White (W)                                              |
| POWER SOURCE                          |                                                        |
| Ratings                               | UL Listed                                              |
| Electrical Requirements               | 120V, 10 Amps                                          |
| Туре                                  | Electric, 60 Hz                                        |
| OPTIONS/ACCESSORIES                   |                                                        |
| Pedestal                              | WDP4W                                                  |
| Pedestal (WxHxD)                      | 27" x 14 1/8" x 28 2/5                                 |
| Sidekick™ Pedestal Washer             | WD100CW                                                |
| Sidekick™ Pedestal Washer (WxHxD)     | 27" x 14 1/8" x 30 3/4" (50 1/2 with drawer open       |
| Stacking Kit                          | KSTK1                                                  |
| Hose Included                         | No                                                     |
| DIMENSIONS                            |                                                        |
| Product (WxHxD)                       | 27" x 38 11/16" x 29 3/4<br>(51" D with door open      |
| Carton (WxHxD)                        | 29 1/2" x 43 5/16" x 31 5/16                           |
| Weight (Product/Carton)               | 202.8 lbs / 224.8 lbs                                  |
| LIMITED WARRANTY                      |                                                        |
| 1                                     | Year Parts and Labor, 10 Years Motor, Lifetime on Drum |
| UPC CODES                             |                                                        |
| WM3270CW Washer (White)               | 893524 450143                                          |
| DLE3170W Electric Dryer (White)       | 048231 014748                                          |
| DLG3171W Gas Dryer (White)            | 048231 014755                                          |
| WDP4W Pedestal (White)                | 048231 012898                                          |
| WD100CW Sidekick™ Pedestal Washer (Wh | nite) 048231 015172                                    |
| KSTK1 Stacking Kit (Chrome)           | 048231 011204                                          |