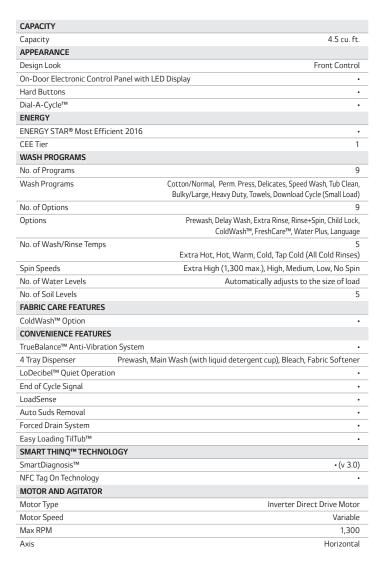

## **WM3270CW**

4.5 cu.ft. Ultra Large Front Load Washer

4.5 cu.ft. Ultra Large Capacity 9 Wash Programs NeveRust™ Stainless Steel Drum NFC Tag On **ENERGY STAR® Most Efficient 2016** 

| NeveRust™ Stainless Steel Drum        |                                                        |
|---------------------------------------|--------------------------------------------------------|
| Cabinet                               | PCM                                                    |
| Control Panel                         | Plastic                                                |
| Top Plate                             | Painted                                                |
| Door Rim                              | Glass/Chrome                                           |
| Door Cover                            |                                                        |
| Available Colors                      | White (W)                                              |
| POWER SOURCE                          |                                                        |
| Ratings                               | UL Listed                                              |
| Electrical Requirements               | 120V, 10 Amps                                          |
| Туре                                  | Electric, 60 Hz                                        |
| OPTIONS/ACCESSORIES                   |                                                        |
| Pedestal                              | WDP4W                                                  |
| Pedestal (WxHxD)                      | 27" x 14 1/8" x 28 2/5                                 |
| Sidekick™ Pedestal Washer             | WD100CW                                                |
| Sidekick™ Pedestal Washer (WxHxD)     | 27" x 14 1/8" x 30 3/4" (50 1/2 with drawer open       |
| Stacking Kit                          | KSTK1                                                  |
| Hose Included                         | No                                                     |
| DIMENSIONS                            |                                                        |
| Product (WxHxD)                       | 27" x 38 11/16" x 29 3/4<br>(51" D with door open      |
| Carton (WxHxD)                        | 29 1/2" x 43 5/16" x 31 5/16                           |
| Weight (Product/Carton)               | 202.8 lbs / 224.8 lbs                                  |
| LIMITED WARRANTY                      |                                                        |
| 1                                     | Year Parts and Labor, 10 Years Motor, Lifetime on Drum |
| UPC CODES                             |                                                        |
| WM3270CW Washer (White)               | 893524 450143                                          |
| DLE3170W Electric Dryer (White)       | 048231 014748                                          |
| DLG3171W Gas Dryer (White)            | 048231 014755                                          |
| WDP4W Pedestal (White)                | 048231 012898                                          |
| WD100CW Sidekick™ Pedestal Washer (Wh | nite) 048231 015172                                    |
| KSTK1 Stacking Kit (Chrome)           | 048231 011204                                          |