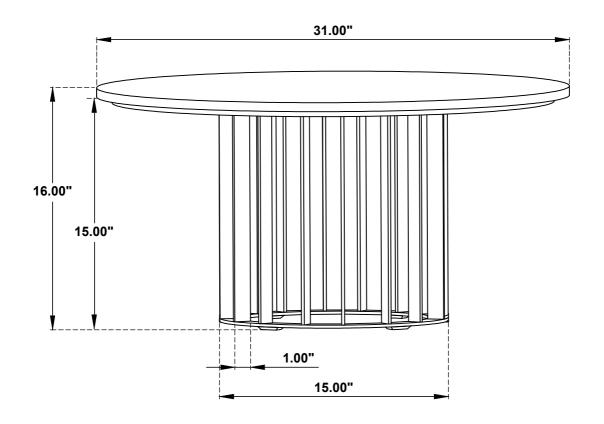

. This product is for home use only and not intended for commercial establishments.



ASSEMBLY TIME

**MINUTES** 10

### PARTS IDENTIFICATION

### **B1 (BOX 1)**

**TOP** 



1PC

#### B2 (BOX 2)

**LEG FRAME WITH LABEL "B"** В



1PC

**LEG FRAME WITH LABEL "C"** C

(4mm - BLK)



1PC

### HARDWARE IDENTIFICATION

### Z-B2 (BOX 2) - HARDWARE PACK IS LOCATED IN 706208(B2)

| 1 | LONG BOLT<br>(M6 x 16mm - BLK)    | 6PCS |
|---|-----------------------------------|------|
| 2 | SHORT BOLT<br>(M6 x 12mm - BLK)   | 2PCS |
| 3 | FLAT WASHER<br>(M8 x 16 mm - BLK) | 6PCS |
| 4 | ALLEN WRENCH                      | 1PC  |

1PC

## ITEM: 706208(B1&B2)

## **ASSEMBLY INSTRUCTIONS**

# COASTER

### STEP 1



STEP 3



STEP 2



STEP 4





COASTERFURNITURE.COM

PAGE 3 OF 3

## ITEM: 706208(B1&B2)





Note: Dimension tolerance ± 5%