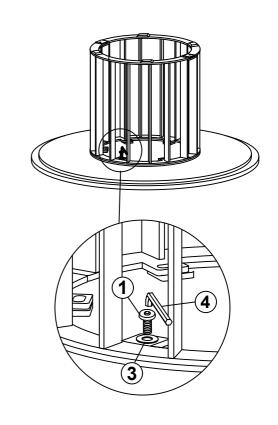

### Z-B2 (BOX 2) - HARDWARE PACK IS LOCATED IN 706207(B2)

| 1 | (M6 x 16mm - BLK)               | (a) [[]]]]]]]] |
|---|---------------------------------|----------------|
| 2 | SHORT BOLT<br>(M6 x 12mm - BLK) |                |
| 3 | FLAT WASHER                     | 0              |

### Z-B2 (BOX 2) - HARDWARE PACK IS LOCATED IN 706208(B2)

| 1 | LONG BOLT<br>(M6 x 16mm - BLK)    | 6PCS |
|---|-----------------------------------|------|
| 2 | SHORT BOLT<br>(M6 x 12mm - BLK)   | 2PCS |
| 3 | FLAT WASHER<br>(M8 x 16 mm - BLK) | 6PCS |
| 4 | ALLEN WRENCH                      | 1PC  |