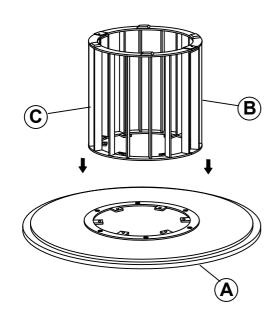

### **PARTS IDENTIFICATION**

**B1 (BOX 1)** 

1

**TOP** 

1PC

**B2 (BOX 2)** 

B LEG FRAME WITH LABEL "B"

1PC

C LEG FRAME WITH LABEL "C"

LONG BOLT

(M8 x 16 mm - BLK)

1PC

6PCS

2PCS

6PCS

### **B1 (BOX 1)**

**TOP** 

1PC

#### B2 (BOX 2)

**LEG FRAME WITH LABEL "B"** В

1PC

**LEG FRAME WITH LABEL "C"** C

(4mm - BLK)

1PC