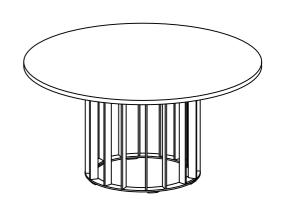

## ITEM: **706207(B1&B2)**

Note: Dimension tolerance ± 5%

## ITEM: 706208(B1&B2)

Note: Dimension tolerance ± 5%