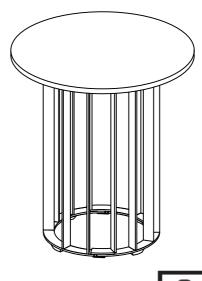

## ITEM: **706207(B1&B2)**

Note: Dimension tolerance ± 5%

## ITEM: 706208(B1&B2)

Note: Dimension tolerance ± 5%