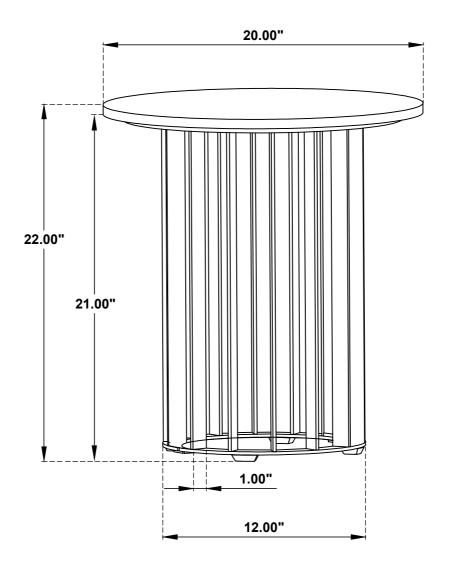

- 2. This product is for home use only and not intended for commercial establishments.



ASSEMBLY TIME

10 MINUTES

### **PARTS IDENTIFICATION**

**B1 (BOX 1)** 

1

**TOP** 



1PC

**B2 (BOX 2)** 

B LEG FRAME WITH LABEL "B"



1PC

C LEG FRAME WITH LABEL "C"

LONG BOLT

(M8 x 16 mm - BLK)



1PC

6PCS

2PCS

6PCS

## **HARDWARE IDENTIFICATION**

### Z-B2 (BOX 2) - HARDWARE PACK IS LOCATED IN 706207(B2)

| 1 | (M6 x 16mm - BLK)               | (a) [[]]]]]]]] |
|---|---------------------------------|----------------|
| 2 | SHORT BOLT<br>(M6 x 12mm - BLK) |                |
| 3 | FLAT WASHER                     | 0              |



## ITEM: 706207(B1&B2)

### **ASSEMBLY INSTRUCTIONS**







STEP 3



STEP 2



STEP 4





COASTERFURNITURE.COM

PAGE 3 OF 3

## ITEM: **706207(B1&B2)**





Note: Dimension tolerance ± 5%



## ASSEMBLY INSTRUCTIONS COASTER FINE FURNITURE



Fine Furniture for every stage of life

706208(B1&B2) *Coffee Table* 

REVISION 0: 02/04/2025

PAGE 1 OF 3

COASTERFURNITURE.COM

## ITEM: 706208(B1&B2)

#### **ASSEMBLY INSTRUCTIONS**



#### **ASSEMBLY TIPS:**

- 1. Remove hardware from box and sort by size.
- 2. Please check to see that all hardware and parts are present prior to start of assembly.
- 3. Please follow attached instructions in the same sequence as numbered to assure fast & easy assembly.



#### WARNING!

- 1. Don't attempt to repair or modify parts that are broken or defective. Please contact the store immediately.
- 2. This product is for home use only and not intended for commercial establishments.



ASSEMBLY TIME

**MINUTES** 10

#