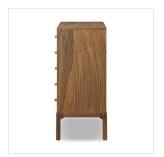

# **Arturo Chest**

Natural Walnut Veneer • 247037-001

#### Overview

Inspired by campaign-style furniture of the 1800s — packable pieces first designed for traveling military use — a simply shaped chest of natural walnut features a subtly inset top and rounded legs, finished with wooden hardware. This item has been modified to comply with the STURDY Act. See a full list of modified products and data changes in the "STURDY Act" file in the Downloads section below.

#### Colors

Natural Walnut Veneer

#### Materials

Walnut Veneer, Solid Walnut