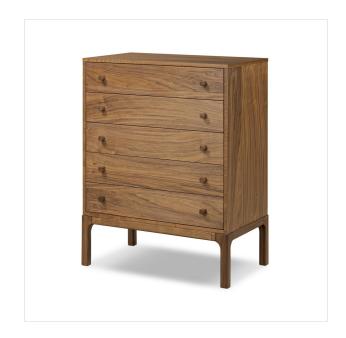

# **Arturo Chest**

Natural Walnut Veneer • 247037-001

#### Overview

Inspired by campaign-style furniture of the 1800s — packable pieces first designed for traveling military use — a simply shaped chest of natural walnut features a subtly inset top and rounded legs, finished with wooden hardware. This item has been modified to comply with the STURDY Act. See a full list of modified products and data changes in the "STURDY Act" file in the Downloads section below.

## **Overall Dimensions**

31.75"w x 18.50"d x 41.50"h

#### Colors

Natural Walnut Veneer

#### Materials

Walnut Veneer, Solid Walnut