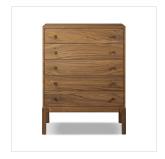

# **Arturo Chest**

Natural Walnut Veneer • 247037-001

#### Overview

Inspired by campaign-style furniture of the 1800s — packable pieces first designed for traveling military use — a simply shaped chest of natural walnut features a subtly inset top and rounded legs, finished with wooden hardware. This item has been modified to comply with the STURDY Act. See a full list of modified products and data changes in the "STURDY Act" file in the Downloads section below.

#### Colors

Natural Walnut Veneer

#### Materials

Walnut Veneer, Solid Walnut