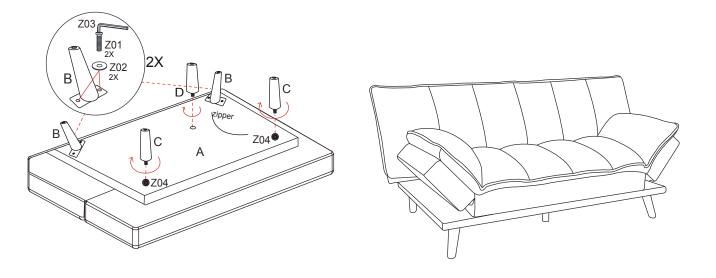

### PARTS IDENTIFICATION

| Α | SOFA BED  | 1PC  | С | BACK LEG   | 2PCS |
|---|-----------|------|---|------------|------|
| В | FRONT LEG | 2PCS | D | MIDDLE LEG | 1PC  |

## **Z HARDWARE IDENTIFICATION**

| <b>Z</b> 01 | BOLT<br>(8 x 30mm - BLK)    | 4PCS | Z03         | ALLEN WRENCH (D 5mm - BLK)    | 1PC  |
|-------------|-----------------------------|------|-------------|-------------------------------|------|
| Z02         | WASHER<br>(10 x 25mm - BLK) | 4PCS | <b>Z</b> 04 | PLASTIC WASHER (D 50mm - BLK) | 2PCS |

### STEP 1