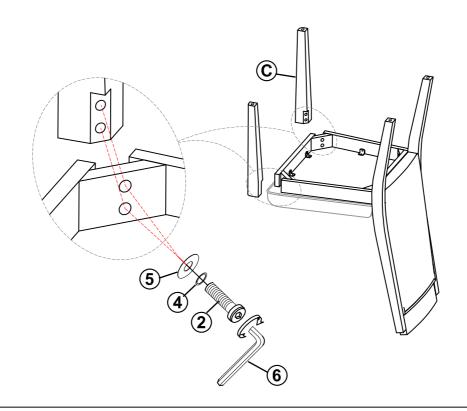

blishments.





10 MINUTES

## **PARTS IDENTIFICATION**

| Α | BACK FRAME              | 1PC  |
|---|-------------------------|------|
| В | SEAT CUSHION WITH FRAME | 1PC  |
| С | FRONT LEG               | 2PCS |

### HARDWARE IDENTIFICATION

| 1 | LONG BOLT<br>(5/16" x 70mm - BLK)         | 4PCS  |
|---|-------------------------------------------|-------|
| 2 | MEDIUM BOLT<br>(5/16" x 50mm - BLK)       | 4PCS  |
| 3 | SHORT BOLT<br>(5/16" x 38mm - BLK)        | 2PCS  |
| 4 | LOCK WASHER<br>(5/16" - BLK)              | 10PCS |
| 5 | FLAT WASHER<br>(5/16" x 19 x 1.5mm - BLK) | 10PCS |
| 6 | ALLEN WRENCH<br>(4mm - BLK)               | 1PC   |

# ITEM: 108232 ASSEMBLY INSTRUCTIONS



# STEP 1



# STEP 2



PAGE 3 OF 4

COASTERFURNITURE.COM

# ITEM: 108232 ASSEMBLY INSTRUCTIONS



# STEP 3



# STEP 4 COMPLETE









Note : Dimension tolerance  $\pm$  5%