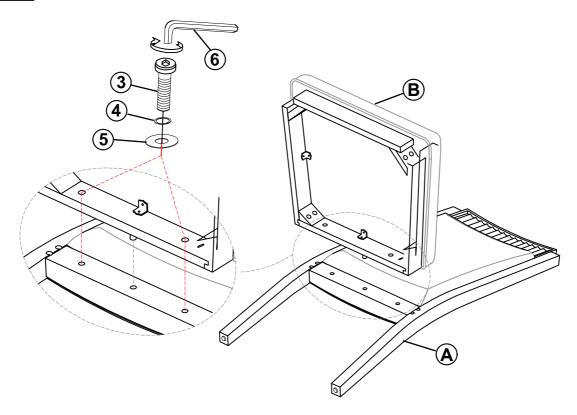

# STEP 1

## **PARTS IDENTIFICATION**

| Α | BACK FRAME              | 1PC  |
|---|-------------------------|------|
| В | SEAT CUSHION WITH FRAME | 1PC  |
| С | FRONT LEG               | 2PCS |

### HARDWARE IDENTIFICATION

| 1 | LONG BOLT<br>(5/16" x 70mm - BLK)         | 4PCS  |
|---|-------------------------------------------|-------|
| 2 | MEDIUM BOLT<br>(5/16" x 50mm - BLK)       | 4PCS  |
| 3 | SHORT BOLT<br>(5/16" x 38mm - BLK)        | 2PCS  |
| 4 | LOCK WASHER<br>(5/16" - BLK)              | 10PCS |
| 5 | FLAT WASHER<br>(5/16" x 19 x 1.5mm - BLK) | 10PCS |
| 6 | ALLEN WRENCH<br>(4mm - BLK)               | 1PC   |