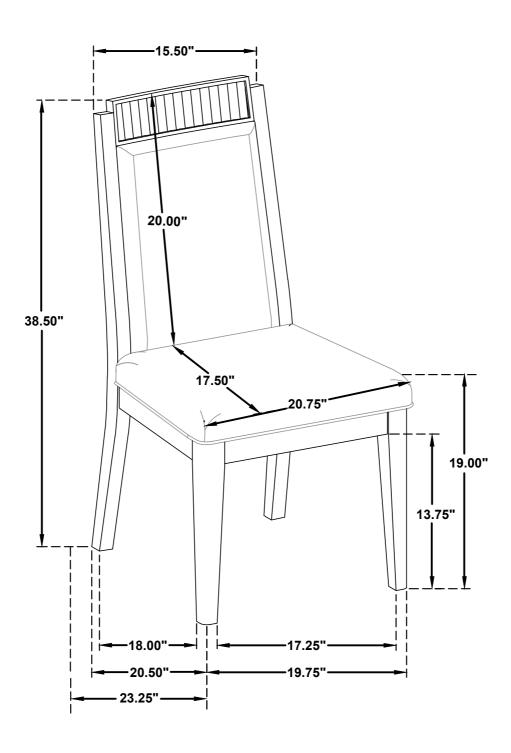

## **PARTS IDENTIFICATION**

| Α | BACK FRAME              | 1PC  |
|---|-------------------------|------|
| В | SEAT CUSHION WITH FRAME | 1PC  |
| С | FRONT LEG               | 2PCS |

### HARDWARE IDENTIFICATION

| 1 | LONG BOLT<br>(5/16" x 70mm - BLK)         | 4PCS  |
|---|-------------------------------------------|-------|
| 2 | MEDIUM BOLT<br>(5/16" x 50mm - BLK)       | 4PCS  |
| 3 | SHORT BOLT<br>(5/16" x 38mm - BLK)        | 2PCS  |
| 4 | LOCK WASHER<br>(5/16" - BLK)              | 10PCS |
| 5 | FLAT WASHER<br>(5/16" x 19 x 1.5mm - BLK) | 10PCS |
| 6 | ALLEN WRENCH<br>(4mm - BLK)               | 1PC   |

# ITEM: 108232 ASSEMBLY INSTRUCTIONS



# STEP 1



# STEP 2



PAGE 3 OF 4

COASTERFURNITURE.COM

# ITEM: 108232 ASSEMBLY INSTRUCTIONS



# STEP 3



# STEP 4 COMPLETE









Note : Dimension tolerance  $\pm$  5%