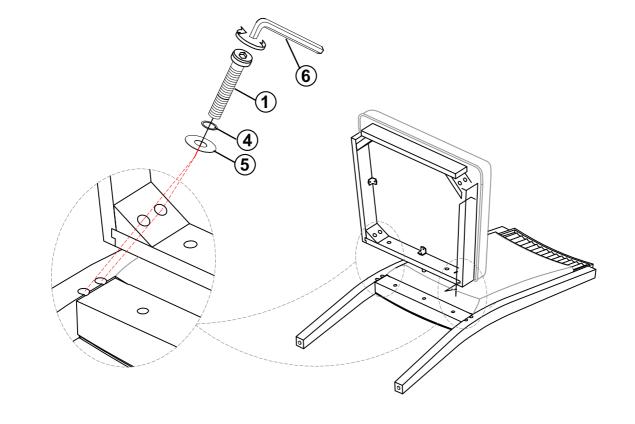

mmediately.
- 2. This product is for home use only and not intended for commercial establishments.





10 MINUTES

## **PARTS IDENTIFICATION**

| Α | BACK FRAME              | 1PC  |
|---|-------------------------|------|
| В | SEAT CUSHION WITH FRAME | 1PC  |
| С | FRONT LEG               | 2PCS |

### HARDWARE IDENTIFICATION

| 1 | LONG BOLT<br>(5/16" x 70mm - BLK)         | 4PCS  |
|---|-------------------------------------------|-------|
| 2 | MEDIUM BOLT<br>(5/16" x 50mm - BLK)       | 4PCS  |
| 3 | SHORT BOLT<br>(5/16" x 38mm - BLK)        | 2PCS  |
| 4 | LOCK WASHER<br>(5/16" - BLK)              | 10PCS |
| 5 | FLAT WASHER<br>(5/16" x 19 x 1.5mm - BLK) | 10PCS |
| 6 | ALLEN WRENCH<br>(4mm - BLK)               | 1PC   |

# ITEM: 108232 ASSEMBLY INSTRUCTIONS



# STEP 1



# STEP 2



PAGE 3 OF 4

COASTERFURNITURE.COM

# ITEM: 108232 ASSEMBLY INSTRUCTIONS



# STEP 3



# STEP 4 COMPLETE









Note : Dimension tolerance  $\pm$  5%