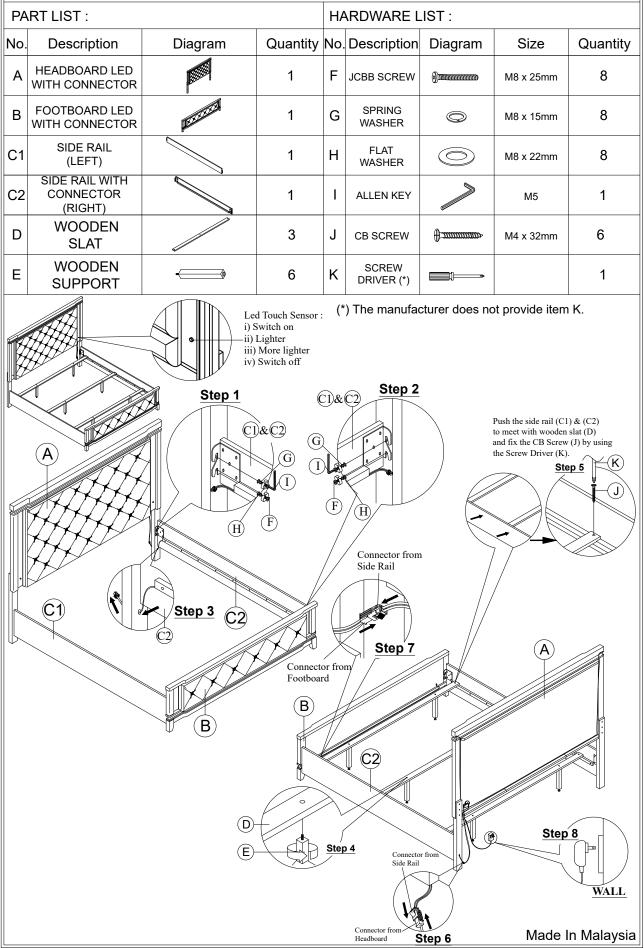

Description : KING BED-HEADBOARD WITH LED -FOOTBOARD WITH LED & SLATS -SIDERAILS

Model : ALINA/LOLA-WHITE-KB-HB W/LED-FB-W/LED-KB-SR

Thank you for purchasing this quality product. Be sure to check all packing material carefully for small parts that may have come loose inside the carton during shipment.