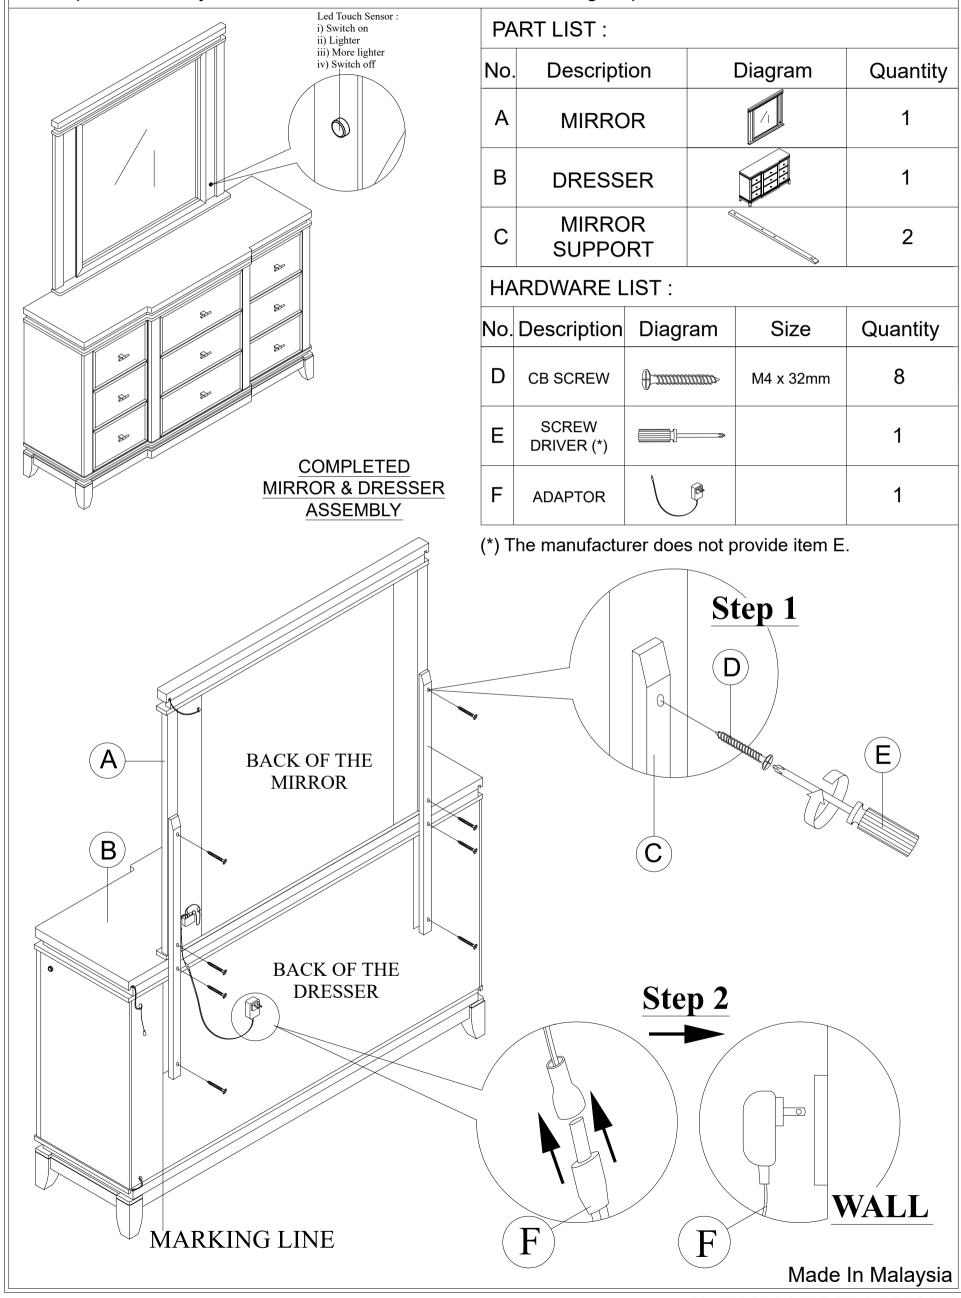

2340W GLO DRESSER W/LED

Model : ALINA-WHITE-MR W/LED & DR W/LED

Description : MIRROR W/LED & DRESSER W/LED

Thank you for purchasing this quality product. Be sure to check all packing material carefully for small parts that may have come loose inside the carton during shipment.

### 2340W GLO MIRROR & DRESSER