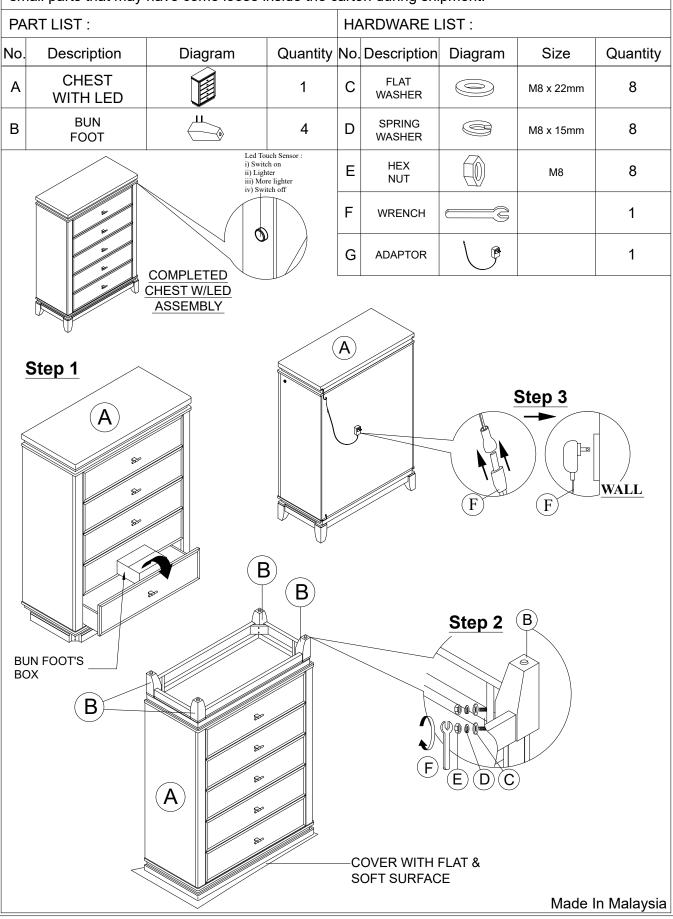

2340W GLO KING BED

Model : ALINA-WHITE-CH W/LED

Description : CHEST WITH LED

Thank you for purchasing this quality product. Be sure to check all packing material carefully for small parts that may have come loose inside the carton during shipment.