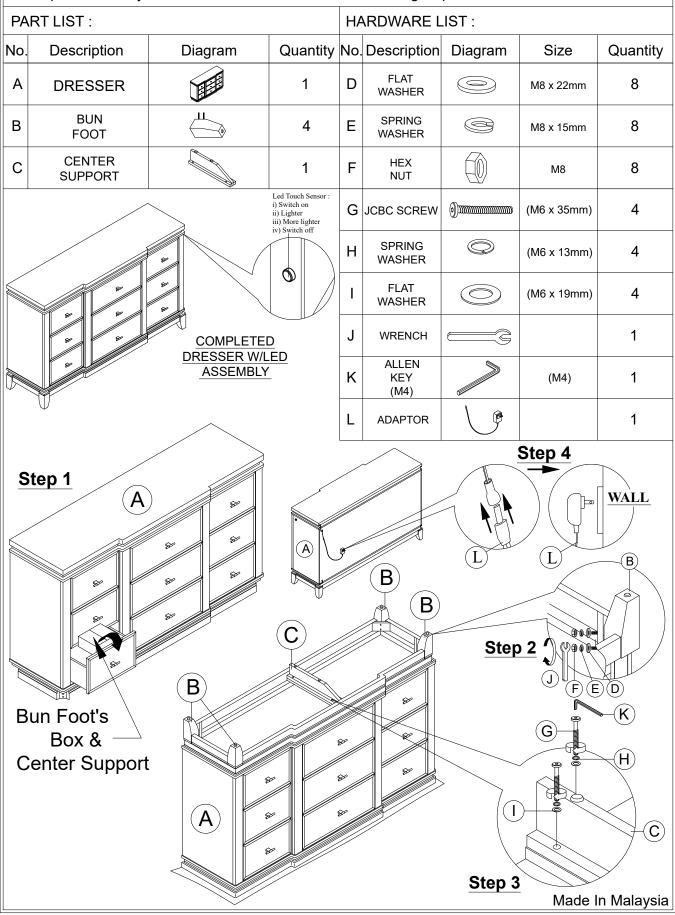

2340W GLO CHEST W/LED

Model : ALINA-WHITE-DR W/LED

Description : DRESSER WITH LED

Thank you for purchasing this quality product. Be sure to check all packing material carefully for small parts that may have come loose inside the carton during shipment.