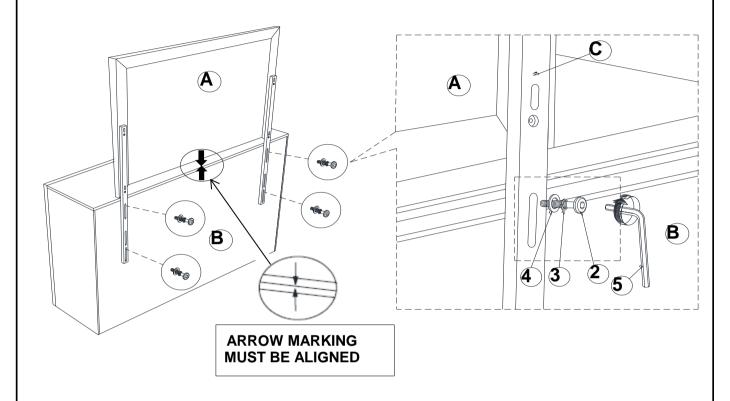

### **WARNING!**

- 1. Don't attempt to repair or modify parts that are broken or defective. Please contact the store immediately.
- 2. This product is for home use only and not intended for commercial establishments.



ASSEMBLY TIME

10 MINUTES

#### **PARTS IDENTIFICATION**

A MIRROR



1PC

C MIRROR SUPPORT (PACKED WITH MIRROR)



2PCS

B DRESSER FROM BOX ITEM #206363



#### **HARDWARE IDENTIFICATION**

1 SHORT BOLT (M6 x 35mm - BLK)



4PCS

FLAT WASHER
(1/4"ID x 19mm - BLK)



8PCS

2 LONG BOLT (M6 x 40mm - BLK)



4PCS

5

ALLEN WRENCH (M4 x 60MM - BLK)



1PC

3 LOCK WASHER (1/4" - BLK)



8PCS



#### **ASSEMBLY INSTRUCTIONS**

#### STEP 1





### STEP 2

#### ARROW MARKING FACE UPWARD



PAGE 3 OF 4

COASTERFURNITURE.COM

## COASTER

#### **ASSEMBLY INSTRUCTIONS**

### STEP 3



## STEP 4 COMPLETE









Note: Dimension tolerance ±5%