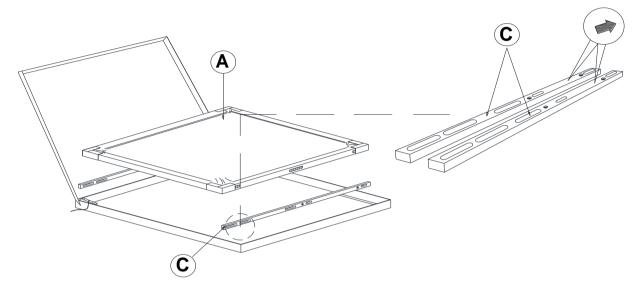

#### STEP 1

#### **PARTS IDENTIFICATION**

A MIRROR

1PC

C MIRROR SUPPORT (PACKED WITH MIRROR)

2PCS

B DRESSER FROM BOX ITEM #206363