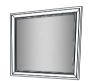

#### **PARTS IDENTIFICATION**

A MIRROR

1PC

C MIRROR SUPPORT (PACKED WITH MIRROR)

2PCS

B DRESSER FROM BOX ITEM #206363