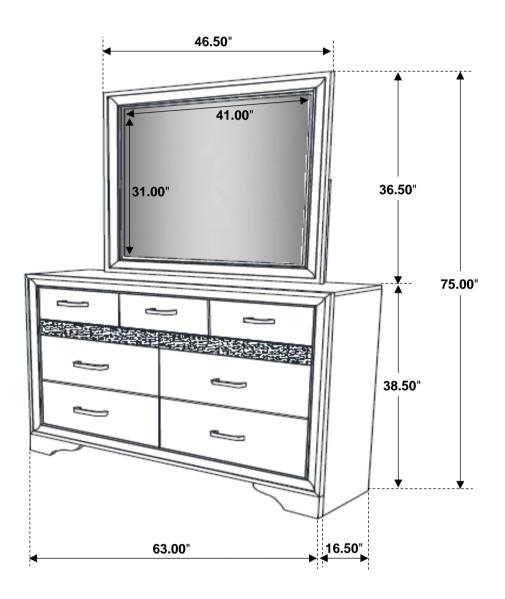

attempt to repair or modify parts that are broken or defective. Please contact the store immediately.
- 2. This product is for home use only and not intended for commercial establishments.



ASSEMBLY TIME

10 MINUTES

#### **PARTS IDENTIFICATION**

A MIRROR



1PC

C MIRROR SUPPORT (PACKED WITH MIRROR)



2PCS

B DRESSER FROM BOX ITEM #206363



#### **HARDWARE IDENTIFICATION**

1 SHORT BOLT (M6 x 35mm - BLK)



4PCS

FLAT WASHER
(1/4"ID x 19mm - BLK)



8PCS

2 LONG BOLT (M6 x 40mm - BLK)



4PCS

5

ALLEN WRENCH (M4 x 60MM - BLK)



1PC

3 LOCK WASHER (1/4" - BLK)



8PCS



#### **ASSEMBLY INSTRUCTIONS**

#### STEP 1





### STEP 2

#### ARROW MARKING FACE UPWARD



PAGE 3 OF 4

COASTERFURNITURE.COM

## COASTER

#### **ASSEMBLY INSTRUCTIONS**

### STEP 3



## STEP 4 COMPLETE









Note: Dimension tolerance ±5%