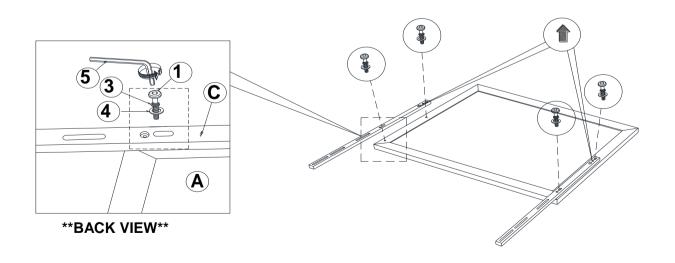

w attached instructions in the same sequence as numbered to assure fast & easy assembly.



#### **WARNING!**

- 1. Don't attempt to repair or modify parts that are broken or defective. Please contact the store immediately.
- 2. This product is for home use only and not intended for commercial establishments.



ASSEMBLY TIME

10 MINUTES

#### **PARTS IDENTIFICATION**

A MIRROR



1PC

C MIRROR SUPPORT (PACKED WITH MIRROR)



2PCS

B DRESSER FROM BOX ITEM #206363



#### **HARDWARE IDENTIFICATION**

1 SHORT BOLT (M6 x 35mm - BLK)



4PCS

FLAT WASHER
(1/4"ID x 19mm - BLK)



8PCS

2 LONG BOLT (M6 x 40mm - BLK)



4PCS

5

ALLEN WRENCH (M4 x 60MM - BLK)



1PC

3 LOCK WASHER (1/4" - BLK)



8PCS



#### **ASSEMBLY INSTRUCTIONS**

#### STEP 1





### STEP 2

#### ARROW MARKING FACE UPWARD



PAGE 3 OF 4

COASTERFURNITURE.COM

## COASTER

#### **ASSEMBLY INSTRUCTIONS**

### STEP 3



## STEP 4 COMPLETE









Note: Dimension tolerance ±5%