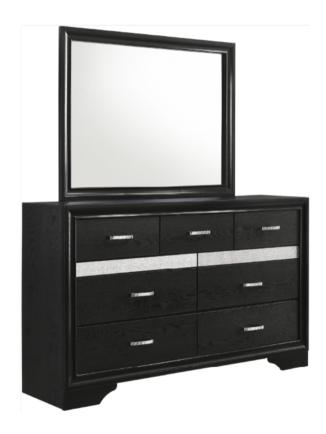

#### **PARTS IDENTIFICATION**

A MIRROR

1PC

C MIRROR SUPPORT (PACKED WITH MIRROR)

2PCS

B DRESSER FROM BOX ITEM #206363