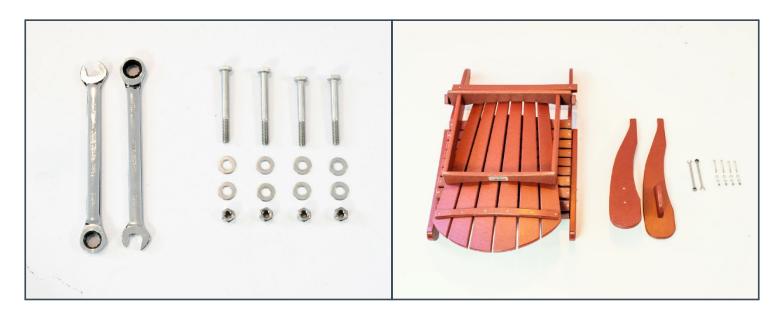

## **POLY ADIRONDACK FOLDING CHAIR**

**EASY ASSEMBLY INSTRUCTIONS** 

**Step 1 (Open legs and attach arms)** 

Lay the chair flat and open the front legs. Align the hole on the front side of the arm with the front leg. Insert a short bolt into the washer, arm and front leg. Slide on another washer and tighten a nut onto the bolt.

Lift the back and align with the arm. Insert a long bolt into the washer, arm and front leg. Slide on another washer and tighten nut onto bolt.

(Repeat process for opposite side)