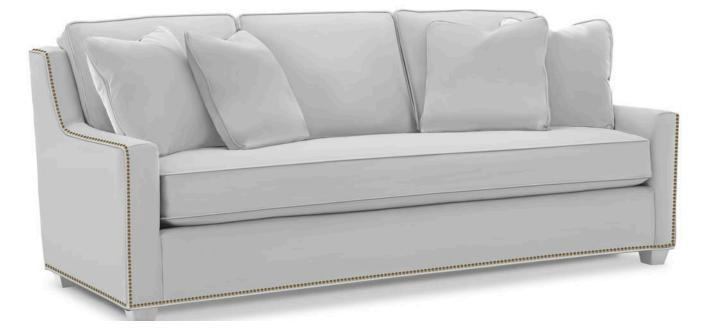

## Description

A showstopping style with so many lux details deserves a special place in your home. This sofa features a bench seat, loose box border backs and nail head trim that frames the piece on the arms and base. 2 pairs of toss pillows, low block feet and standard with our Comfort Soft seat cushions. Also available with 3 seat cushions using style number 702950. Matching loveseat, Chair 1/2, and Ottoman also available. Also available without nail head trim.

| WIDTH     | 93"              | SEAT HEIGHT | 21"                         |
|-----------|------------------|-------------|-----------------------------|
| DEPTH     | 41"              | SEAT DEPTH  | 24"                         |
| HEIGHT    | 40"              | ARM HEIGHT  | 24"                         |
| ВАСК ТҮРЕ | Loose Knife Edge | PILLOWS     | A 2 (20"x20") B 2 (20"x20") |