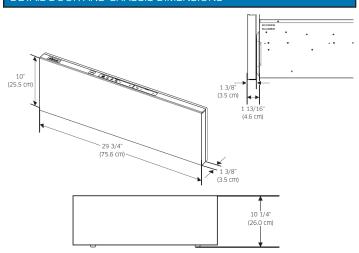

### DETAIL DOOR AND CHASSIS DIMENSIONS

| A - Cutout Width                                         | 30"<br>(76.2cm)                                                                          |
|----------------------------------------------------------|------------------------------------------------------------------------------------------|
| B - Min. Width to Adjacent<br>Doors/Drawers              | 30"<br>(76.2cm)                                                                          |
| C - Cutout Height                                        | 10 3/8"<br>(26.3cm)                                                                      |
| D1 - Min. Vertical Gap Between<br>Warming Drawer Cutouts | 1 1/4"<br>(3.2cm)                                                                        |
| D2 - Min. Vertical Gap Between<br>Dacor Wall Oven        | 1 1/2"<br>(3.8cm)                                                                        |
| E1 - Flush to Drawer Front +                             | 1 1/8"<br>(2.9cm)                                                                        |
| E2 - Flush to Cabinet Frame ++                           | 1 7/8"<br>(4.6cm)                                                                        |
| F - Flush to Cabinet Frame                               | 27 7/8"<br>(70.8cm)                                                                      |
| G - Min. Cutout Depth                                    | 24 1/2"<br>(62.3cm) +<br>Dim. for E1 install,<br>see E2 for<br>alternate<br>installation |

- + Dimension with 3/4" (19.05 cm) thick cabinet drawer door, adjust (E1) depth for a different cabinet drawer thickness.
- ++ Requires the cabinet depth dimension "G" to be 24 5/8" (62.5 cm).