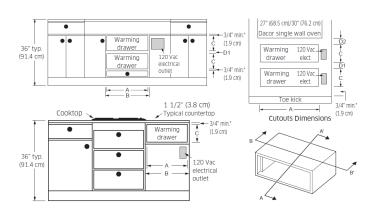

### **CUTOUT DIMENSIONS**

### DETAIL DOOR AND CHASSIS DIMENSIONS

| A - Cutout Width                                         | 30"<br>(76.2cm)                                                                          |
|----------------------------------------------------------|------------------------------------------------------------------------------------------|
| B - Min. Width to Adjacent<br>Doors/Drawers              | 30"<br>(76.2cm)                                                                          |
| C - Cutout Height                                        | 10 3/8"<br>(26.3cm)                                                                      |
| D1 - Min. Vertical Gap Between<br>Warming Drawer Cutouts | 1 1/4"<br>(3.2cm)                                                                        |
| D2 - Min. Vertical Gap Between<br>Dacor Wall Oven        | 1 1/2"<br>(3.8cm)                                                                        |
| E1 - Flush to Drawer Front +                             | 1 1/8"<br>(2.9cm)                                                                        |
| E2 - Flush to Cabinet Frame ++                           | 1 7/8"<br>(4.6cm)                                                                        |
| F - Flush to Cabinet Frame                               | 27 7/8"<br>(70.8cm)                                                                      |
| G - Min. Cutout Depth                                    | 24 1/2"<br>(62.3cm) +<br>Dim. for E1 install,<br>see E2 for<br>alternate<br>installation |

- + Dimension with 3/4" (19.05 cm) thick cabinet drawer door, adjust (E1) depth for a different cabinet drawer thickness.
- ++ Requires the cabinet depth dimension "G" to be 24 5/8" (62.5 cm).