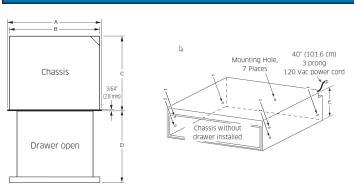

### **APPLIANCE DIMENSIONS**

| A - Drawer Face Width  | 29 5/8"<br>(75.2cm)   |
|------------------------|-----------------------|
| B - Chassis Width      | 27 5/8"<br>(70.3cm)   |
| C - Chassis Face Width | 22 13/16"<br>(57.7cm) |
| D - Drawer Face Height | 20"<br>(51cm)         |
| E - Chassis Depth      | 9"<br>(22.8cm)        |