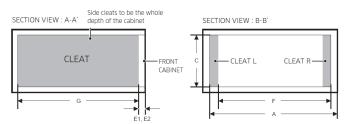

### DETAIL DOOR AND CHASSIS DIMENSIONS

| A - Cutout Width                                         | 30"<br>(76.2cm)                                                                          |
|----------------------------------------------------------|------------------------------------------------------------------------------------------|
| B - Min. Width to Adjacent<br>Doors/Drawers              | 30"<br>(76.2cm)                                                                          |
| C - Cutout Height                                        | 10 3/8"<br>(26.3cm)                                                                      |
| D1 - Min. Vertical Gap Between<br>Warming Drawer Cutouts | 1 1/4"<br>(3.2cm)                                                                        |
| D2 - Min. Vertical Gap Between<br>Dacor Wall Oven        | 1 1/2"<br>(3.8cm)                                                                        |
| E1 - Flush to Drawer Front +                             | 1 1/8"<br>(2.9cm)                                                                        |
| E2 - Flush to Cabinet Frame ++                           | 1 7/8"<br>(4.6cm)                                                                        |
| F - Flush to Cabinet Frame                               | 27 7/8"<br>(70.8cm)                                                                      |
| G - Min. Cutout Depth                                    | 24 1/2"<br>(62.3cm) +<br>Dim. for E1 install,<br>see E2 for<br>alternate<br>installation |

- + Dimension with 3/4" (19.05 cm) thick cabinet drawer door, adjust (E1) depth for a different cabinet drawer thickness.
- ++ Requires the cabinet depth dimension "G" to be 24 5/8" (62.5 cm).