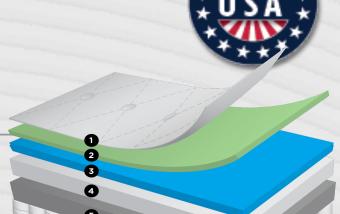

## FOR YOUR COMFORT

Luxurious **COOLING COVER** to Wick Moisture and Heat Away for a Healthy Temperature-Neutral Sleep Surface. #1

2 Full Layers High Density Support Foam #4

2 Full Layers High Density Super Soft Foam #2

1 Full Layers **COOL GEL** Memory Foam for pressure relief with a cooling effect. **#3** 

## FOR YOUR SUPPORT

Marvelous Middle <sup>TM</sup>: 25% Thicker Coils in the Center 1/3 of the Mattress, Designed to Provide Pressure Relief in the Shoulder and Hip Area. #6

Foam Encasement: 3" High Density Support Foam for a Larger Sleep Surface and Lasting Edge-to-Edge Support #5/7

Zoned Individually-Pocketed Power-Packed Coils for Optimized No-Motion, Pressure Relieving, Spinal Support #6