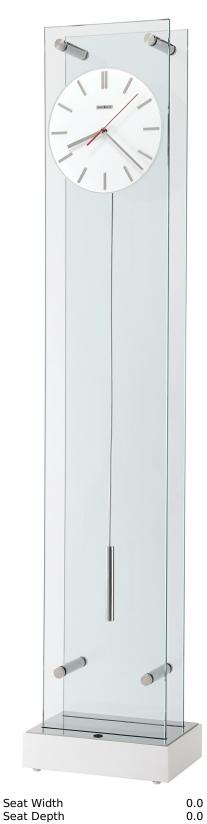

| Name: HOWARD MILLER ECHO II FLOOR<br>CLOCK 611319 |  |
|---------------------------------------------------|--|
| 611319                                            |  |
| Gloss White                                       |  |
| Quartz                                            |  |
| 16.5                                              |  |
| 10.5                                              |  |
| 78.0                                              |  |
| 125.0                                             |  |
|                                                   |  |