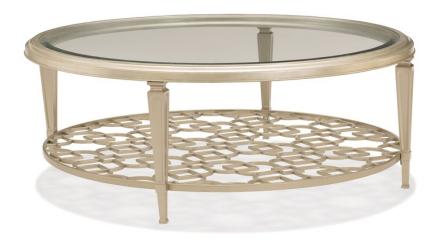

## **SOCIAL GATHERING**

cla-418-406

**COLLECTION:** CARACOLE CLASSIC

**DIMENSIONS:** 48 dia x 19H

Add everyday elegance to any space with this open and airy round cocktail table. It features a round lower shelf boasting a delightful metal fret work design in a pleasing open graphic pattern. A round glass top with 1 1/4" bevel is supported with metal legs and creates a space for storage and display. Light in appearance yet substantial in construction, this distinctive beauty wears a finish of Taupe Paint highlighted with Taupe Silver Leaf.

**CONSTRUCTION:** Floor to Shelf: 3.500". | Distance above the shelf: 12.500".