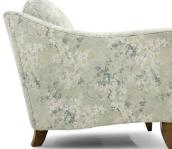

**DESIGN NOTE:** Due to the curve of the frame, stripes and plaids cannot be fully matched.

All seating pieces feature a subtle curved design along the front and back. The ottoman curves outward to complement the chair.

back. The ottoman curves outward to complement the chair.

Side Profile

| DIMENSIONS: |                      | Length | Depth | Height | Inside<br>Length | Seat<br>Height | Seat<br>Depth | Arm<br>Height |
|-------------|----------------------|--------|-------|--------|------------------|----------------|---------------|---------------|
| 256-13      | Large Sofa           | 91     | 43    | 36     | 77               | 20             | 20            | 26            |
| 256-20      | Loveseat (not shown) | 64     | 41    | 36     | 50               | 20             | 20            | 26            |
| 256-30      | Chair                | 35     | 40    | 36     | 23               | 20             | 20            | 26            |
| 256-40      | Ottoman              | 29     | 24    | 18     | -                | -              | -             | -             |