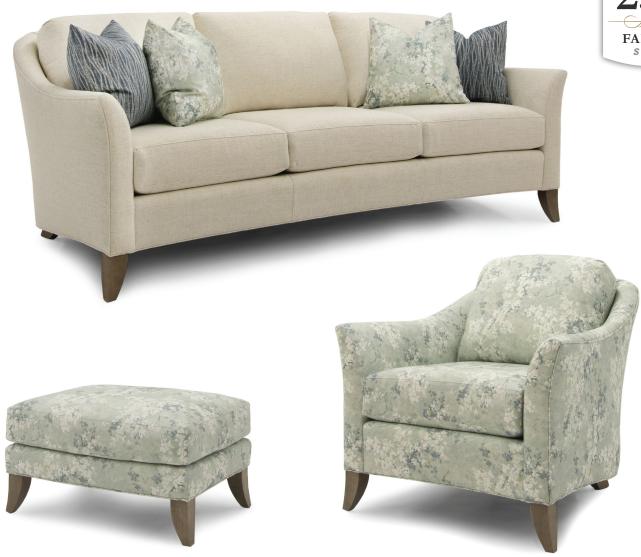

**DESIGN NOTE:** Due to the curve of the frame, stripes and plaids cannot be fully matched.

All seating pieces feature a subtle curved design along the front and back. The ottoman curves outward to complement the chair.

back. The ottoman curves outward to complement the chair.

Side Profile

| DIMENSIONS: |                      | Length | Depth | Height | Inside<br>Length | Seat<br>Height | Seat<br>Depth | Arm<br>Height |
|-------------|----------------------|--------|-------|--------|------------------|----------------|---------------|---------------|
| 256-13      | Large Sofa           | 91     | 43    | 36     | 77               | 20             | 20            | 26            |
| 256-20      | Loveseat (not shown) | 64     | 41    | 36     | 50               | 20             | 20            | 26            |
| 256-30      | Chair                | 35     | 40    | 36     | 23               | 20             | 20            | 26            |
| 256-40      | Ottoman              | 29     | 24    | 18     | -                | -              | -             | -             |

## **FEATURES:**

PILLOWS: One pair of style #12, 18" (see price list for additional pillows)

BACK STYLE: Semi-attached inside back

LEGS: Built-in tapered legs (non-removable)
WOOD FINISH: Driftwood (see samples for options)