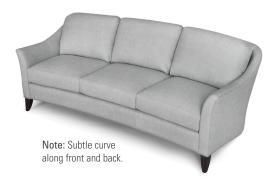

**DESIGN NOTE:** Due to the curve of the frame, stripes and plaids cannot be fully matched.

All seating pieces feature a subtle curved design along the front and back. The ottoman curves outward to complement the chair.

back. The ottoman curves outward to complement the chair.

Side Profile

| DIMENSIONS: |                      | Length | Depth | Height | Inside<br>Length | Seat<br>Height | Seat<br>Depth | Arm<br>Height |
|-------------|----------------------|--------|-------|--------|------------------|----------------|---------------|---------------|
| 256-13      | Large Sofa           | 91     | 43    | 36     | 77               | 20             | 20            | 26            |
| 256-20      | Loveseat (not shown) | 64     | 41    | 36     | 50               | 20             | 20            | 26            |
| 256-30      | Chair                | 35     | 40    | 36     | 23               | 20             | 20            | 26            |
| 256-40      | Ottoman              | 29     | 24    | 18     | -                | -              | -             | -             |