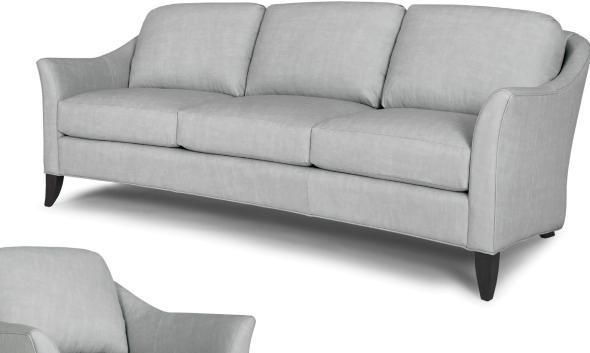

## **FEATURES:**

PILLOWS: One pair of style #12, 18" (see price list for additional pillows)

BACK STYLE: Semi-attached inside back

LEGS: Built-in tapered legs (non-removable)
WOOD FINISH: Driftwood (see samples for options)

**DESIGN NOTE:** Due to the curve of the frame, stripes and plaids cannot be fully matched.

All seating pieces feature a subtle curved design along the front and back. The ottoman curves outward to complement the chair.

back. The ottoman curves outward to complement the chair.

Side Profile

| DIMENSIONS: |                      | Length | Depth | Height | Inside<br>Length | Seat<br>Height | Seat<br>Depth | Arm<br>Height |
|-------------|----------------------|--------|-------|--------|------------------|----------------|---------------|---------------|
| 256-13      | Large Sofa           | 91     | 43    | 36     | 77               | 20             | 20            | 26            |
| 256-20      | Loveseat (not shown) | 64     | 41    | 36     | 50               | 20             | 20            | 26            |
| 256-30      | Chair                | 35     | 40    | 36     | 23               | 20             | 20            | 26            |
| 256-40      | Ottoman              | 29     | 24    | 18     | -                | -              | -             | -             |