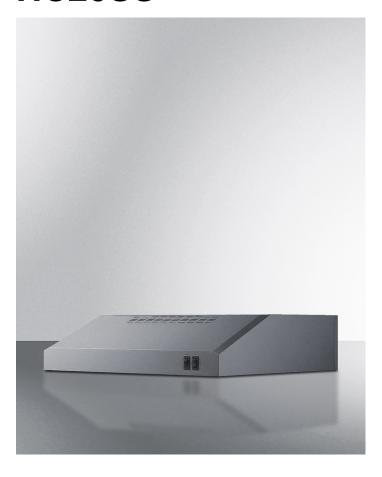

# **HC20SS**

5.5" x 20" x 20" (H x W x D)

20 inch wide under cabinet convertible range hood for ducted or ductless use in stainless steel, made in North America

#### **Highlights:**

20 inch wide pairs well with a variety of ranges and cooktops

Made in North America in a TAA designated country

Stainless steel construction for a professional look

#### **Product Features:**

| Under cabinet range hood      | Low profile design offers classic style to finish your kitchen                                                                            |  |
|-------------------------------|-------------------------------------------------------------------------------------------------------------------------------------------|--|
| 20 inch width                 | Sized for use over 20 inch cooking surfaces (additional sizes available)                                                                  |  |
| Convertible design            | Can be used for ducted venting to the outside or recirculating ventilation where no external venting is possible                          |  |
| Stainless steel finish        | Real stainless steel with a horizontal grain for a clean, professional look                                                               |  |
| Easy conversion               | Ships pre-set for recirculating mode but can be converted in a few simple steps                                                           |  |
| Versatile top or rear exhaust | Ships for standard 3 1/4" x 10" vertical or horizontal exterior venting and convertible to a 7" round vertical venting without transition |  |
| Angled airflow                | Vents are set at a slight upwards angle, ensuring smoke and odors won't be directed towards the user                                      |  |
| Steel construction            | Powder-coated finish over a 21 gauge steel design for lasting durability                                                                  |  |
| Two-speed fan                 | High and low setting to allow proper ventilation of your kitchen as needed                                                                |  |