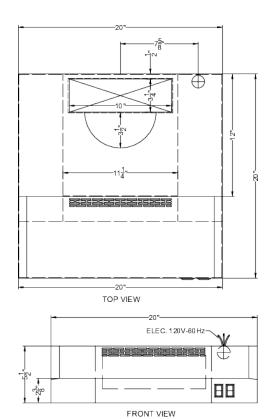

### **HC20SS Specifications:**

| Overview                      |                                         |
|-------------------------------|-----------------------------------------|
| Height of Cabinet             | 5.5" (14 cm)                            |
| Width                         | 20.0" (51 cm)                           |
| Depth                         | 20.0" (51 cm)                           |
| Cabinet                       | Stainless Steel                         |
| US Electrical Safety          | ETL                                     |
| Canadian Electrical<br>Safety | ETL-C                                   |
| Amps                          | 1.7                                     |
| Voltage/Frequency             | 115 V AC/60 Hz                          |
| Weight                        | 11.0 lbs. (5 kg)                        |
| Shipping Weight               | 14.0 lbs. (6 kg)                        |
| Parts & Labor<br>Warranty     | 1 Year                                  |
| UPC                           | 761101087054                            |
| Range Hood                    |                                         |
| Installation                  | Under Cabinet                           |
| Venting                       | Convertible                             |
| Controls                      | Dial                                    |
| Number of Fan<br>Speeds       | 2                                       |
| Maximum Air<br>Movement       | 200.0 CFM                               |
| Sone Rating                   | 6                                       |
| Duct Shape                    | 3"1/4" x 10" rectangular<br>or 7" round |