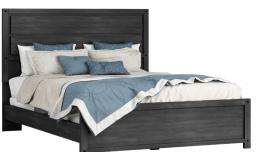

## STYLE

- Relaxed Urban Casual
- Driftwood finish highlighted with dark accent square buttons and handles

#### FEATURES

- Queen and King beds fit a boxspring and mattress
- Headboard has horizontal panels for added design
- Fully assembled case pieces
- Armoire 6 drawers and 1 door for added storage
- Chest 6 drawers with 1 hidden felt lined drawer
- Dresser 2 large drawers and 3 smaller drawers for ample storage with easy sliding roller glide system. The dresser features 2 doors for additional storage
- Mirror large landscape
- Nightstand 2 large drawers