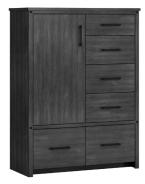

#### FEATURES

- Queen and King beds fit a boxspring and mattress
- Headboard has horizontal panels for added design
- Fully assembled case pieces
- Armoire 6 drawers and 1 door for added storage
- Chest 6 drawers with 1 hidden felt lined drawer
- Dresser 2 large drawers and 3 smaller drawers for ample storage with easy sliding roller glide system. The dresser features 2 doors for additional storage
- Mirror large landscape
- Nightstand 2 large drawers