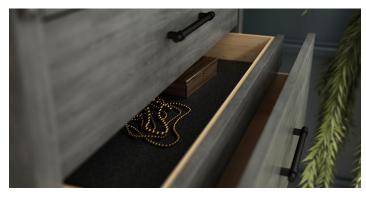

#### FEATURES

- Queen and King beds fit a boxspring and mattress
- Headboard has horizontal panels for added design
- Fully assembled case pieces
- Armoire 6 drawers and 1 door for added storage
- Chest 6 drawers with 1 hidden felt lined drawer
- Dresser 2 large drawers and 3 smaller drawers for ample storage with easy sliding roller glide system. The dresser features 2 doors for additional storage
- Mirror large landscape
- Nightstand 2 large drawers