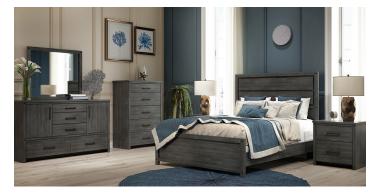

# MASTER BEDROOM

607 Sterling

## STYLE

- Relaxed Urban Casual
- Driftwood finish highlighted with dark accent square buttons and handles

#### FEATURES

- Queen and King beds fit a boxspring and mattress
- Headboard has horizontal panels for added design
- Fully assembled case pieces
- Armoire 6 drawers and 1 door for added storage
- Chest 6 drawers with 1 hidden felt lined drawer
- Dresser 2 large drawers and 3 smaller drawers for ample storage with easy sliding roller glide system. The dresser features 2 doors for additional storage
- Mirror large landscape
- Nightstand 2 large drawers