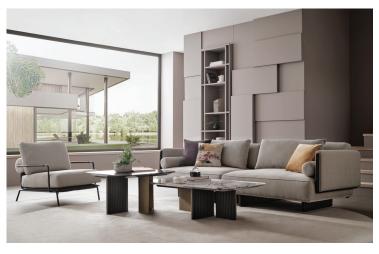

## **Canton Sofa**

The CANTON SOFA which is the first product of Vision Collections, where comfort-oriented design touches meet with modern decoration style, maximizes the feeling of comfort at home with its layered seat padding and back cushion that allows different seating depths.

Contemporary and stylish spaces with modern design details

Thin arm structure and original leg design

Hybrid foam technology is used in the seating section of all modules of the group

**Canton 4-Seat Sofa** W:102" H:31" D:43"