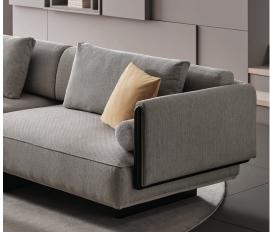

Contemporary and stylish spaces with modern design details

Thin arm structure and original leg design

Hybrid foam technology is used in the seating section of all modules of the group

**Canton 4-Seat Sofa** W:102" H:31" D:43"