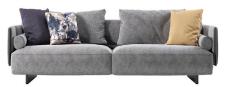

## **Canton Sofa**

The CANTON SOFA which is the first product of Vision Collections, where comfort-oriented design touches meet with modern decoration style, maximizes the feeling of comfort at home with its layered seat padding and back cushion that allows different seating depths.

Contemporary and stylish spaces with modern design details

Thin arm structure and original leg design

Hybrid foam technology is used in the seating section of all modules of the group

**Canton 4-Seat Sofa** W:102" H:31" D:43"

Leg Material: Wood Leg Color: Black, Walnut

**Canton 3-Seat Sofa** W:94" H:31" D:41"

Leg Material: Wood Leg Color: Black, Walnut

\*images are representative

Canton 2,5-Seat Sofa W:87" H:31" D:41"

Leg Material: Wood Leg Color: Black, Walnut