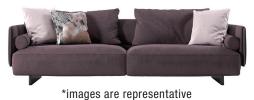

## **Canton Sofa**

The CANTON SOFA which is the first product of Vision Collections, where comfort-oriented design touches meet with modern decoration style, maximizes the feeling of comfort at home with its layered seat padding and back cushion that allows different seating depths.

Contemporary and stylish spaces with modern design details

Thin arm structure and original leg design

Hybrid foam technology is used in the seating section of all modules of the group

**Canton 4-Seat Sofa** W:102" H:31" D:43"

Leg Material: Wood Leg Color: Black, Walnut

**Canton 3-Seat Sofa** W:94" H:31" D:41"

Leg Material: Wood Leg Color: Black, Walnut

\*images are representative

Canton 2,5-Seat Sofa W:87" H:31" D:41"

Leg Material: Wood Leg Color: Black, Walnut