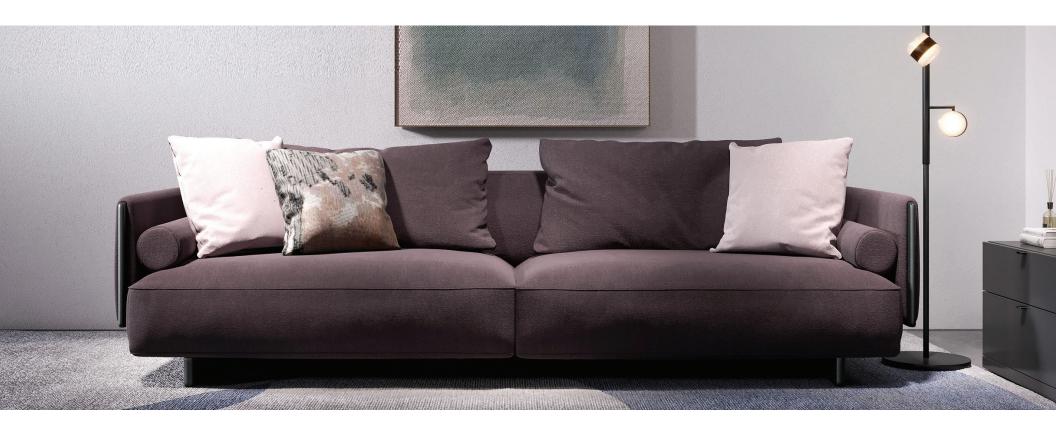

## **Canton Sofa**

The CANTON SOFA which is the first product of Vision Collections, where comfort-oriented design touches meet with modern decoration style, maximizes the feeling of comfort at home with its layered seat padding and back cushion that allows different seating depths.

Contemporary and stylish spaces with modern design details

Thin arm structure and original leg design

Hybrid foam technology is used in the seating section of all modules of the group

**Canton 4-Seat Sofa** W:102" H:31" D:43"