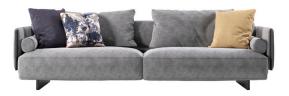

## **Canton Sofa**

The CANTON SOFA which is the first product of Vision Collections, where comfort-oriented design touches meet with modern decoration style, maximizes the feeling of comfort at home with its layered seat padding and back cushion that allows different seating depths.

Contemporary and stylish spaces with modern design details

Thin arm structure and original leg design

Hybrid foam technology is used in the seating section of all modules of the group

**Canton 4-Seat Sofa** W:102" H:31" D:43"

Leg Material: Wood Leg Color: Black, Walnut

**Canton 3-Seat Sofa** W:94" H:31" D:41"

Leg Material: Wood Leg Color: Black, Walnut

\*images are representative

Canton 2,5-Seat Sofa W:87" H:31" D:41"

Leg Material: Wood Leg Color: Black, Walnut