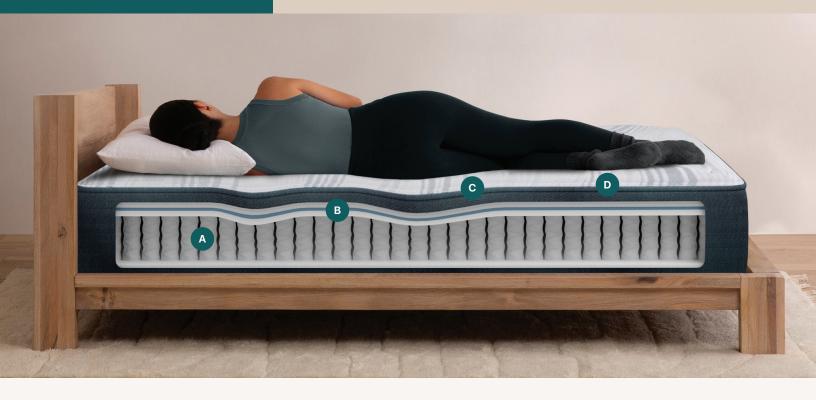

## Precision Support System<sup>™</sup>

Consistent, head-to-toe support across the entire mattress and advanced motion isolation for undisturbed rest

**Cooling Comfort** 

#### InfiniCool<sup>®</sup>

One layer of active cooling delivers comfortable sleep through surface level cooling fibers

Advanced Pressure Relief

### Beautyrest® ActiveResponse™ Memory Foam

Premium memory foam with contouring comfort for your body to help alleviate aches and pains caused by pressure