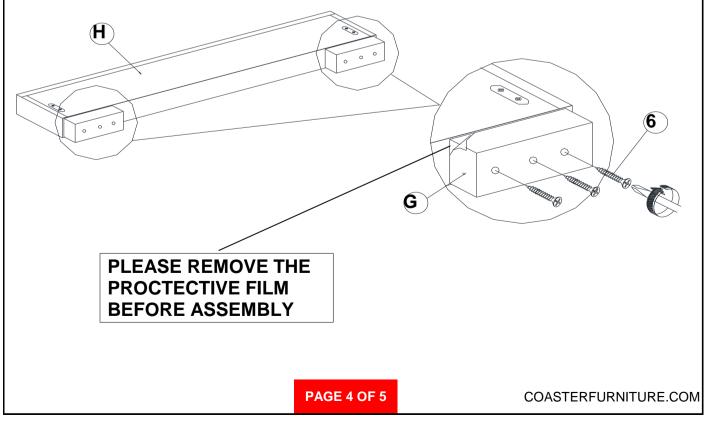

nt prior to start of assembly.
- 3. Please follow attached instructions in the same sequence as numbered to assure fast & easy assembly.



#### **WARNING!**

- 1. Don't attempt to repair or modify parts that are broken or defective. Please contact the store immediately.
- 2. This product is for home use only and not intended for commercial establishments.

### **HARDWARE IDENTIFICATION**

### Z-B1 (BOX 1) - HARDWARE PACK IS LOCATED IN 203500Q (B1)

1 BOLT (M6 x 30mm - BLK) 6PCS 3 FLAT WASHER (1/4" X 13mm - BLK) 6PCS
2 ALLEN WRENCH (M4 x 60mm - BLK) 1PC 4 LOCK WASHER (1/4" - BLK) 6PCS

### Z-B2 (BOX 2) - HARDWARE PACK IS LOCATED IN 203500Q (B2)



#### NOTE:

Phillips head screw driver is required in the assembly process; however, manufacturer does not provide this item.

PAGE 3 OF 5







# ITEM:203500Q (B1&B2)

# COASTER

## **ASSEMBLY INSTRUCTIONS**

## STEP 4



## STEP 5



## STEP 6



# STEP 7 COMPLETE

PAGE 5 OF 5



# ITEM:203500Q (B1&B2)





Note: Dimension tolerence ± 5%