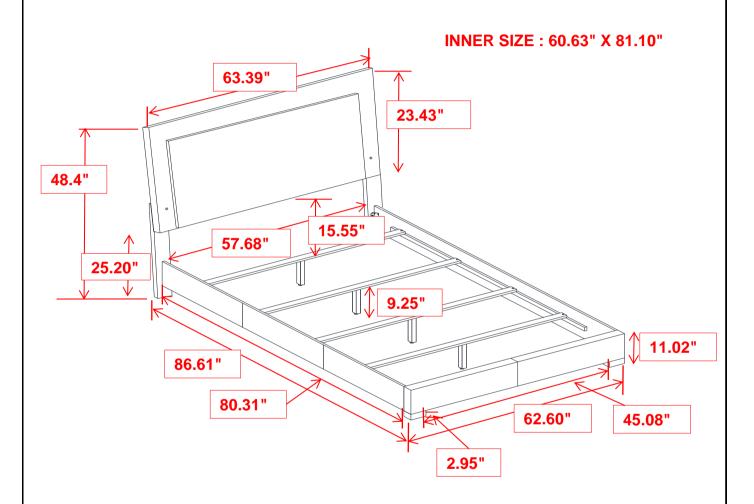

n't attempt to repair or modify parts that are broken or defective. Please contact the store immediately.
- 2. This product is for home use only and not intended for commercial establishments.

### **HARDWARE IDENTIFICATION**

### Z-B1 (BOX 1) - HARDWARE PACK IS LOCATED IN 203500Q (B1)

1 BOLT (M6 x 30mm - BLK) 6PCS 3 FLAT WASHER (1/4" X 13mm - BLK) 6PCS
2 ALLEN WRENCH (M4 x 60mm - BLK) 1PC 4 LOCK WASHER (1/4" - BLK) 6PCS

### Z-B2 (BOX 2) - HARDWARE PACK IS LOCATED IN 203500Q (B2)



#### NOTE:

Phillips head screw driver is required in the assembly process; however, manufacturer does not provide this item.

PAGE 3 OF 5







# ITEM:203500Q (B1&B2)

# COASTER

## **ASSEMBLY INSTRUCTIONS**

## STEP 4



## STEP 5



## STEP 6



# STEP 7 COMPLETE

PAGE 5 OF 5



# ITEM:203500Q (B1&B2)





Note: Dimension tolerence ± 5%