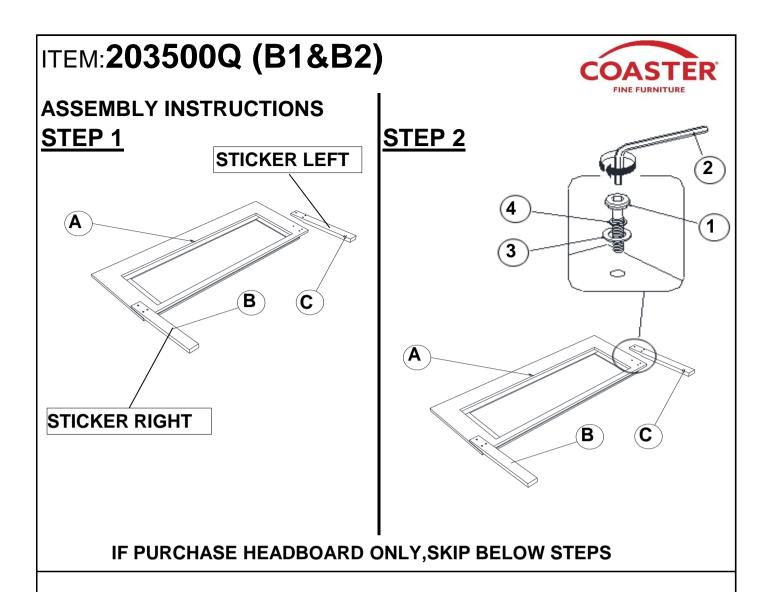

resent prior to start of assembly.
- 3. Please follow attached instructions in the same sequence as numbered to assure fast & easy assembly.



#### **WARNING!**

- 1. Don't attempt to repair or modify parts that are broken or defective. Please contact the store immediately.
- 2. This product is for home use only and not intended for commercial establishments.

### **HARDWARE IDENTIFICATION**

### Z-B1 (BOX 1) - HARDWARE PACK IS LOCATED IN 203500Q (B1)

1 BOLT (M6 x 30mm - BLK) 6PCS 3 FLAT WASHER (1/4" X 13mm - BLK) 6PCS
2 ALLEN WRENCH (M4 x 60mm - BLK) 1PC 4 LOCK WASHER (1/4" - BLK) 6PCS

### Z-B2 (BOX 2) - HARDWARE PACK IS LOCATED IN 203500Q (B2)



#### NOTE:

Phillips head screw driver is required in the assembly process; however, manufacturer does not provide this item.

PAGE 3 OF 5







# ITEM:203500Q (B1&B2)

# COASTER

## **ASSEMBLY INSTRUCTIONS**

## STEP 4



## STEP 5



## STEP 6



# STEP 7 COMPLETE

PAGE 5 OF 5



# ITEM:203500Q (B1&B2)





Note: Dimension tolerence ± 5%