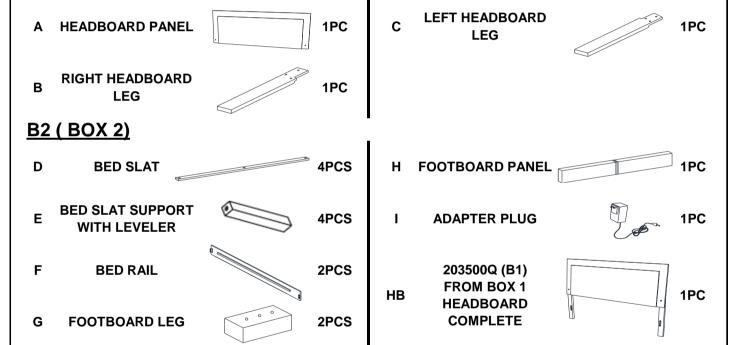

## **PARTS IDENTIFICATION**

### **B1 (BOX 1)**

#### NOTE:

Phillips head screw driver is required in the assembly process; however, manufacturer does not provide this item.

PAGE 2 OF 5