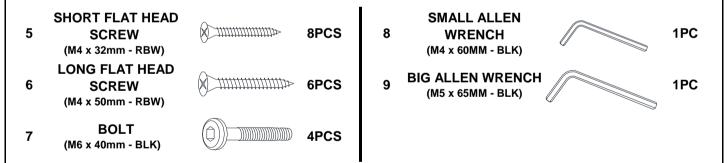

### **HARDWARE IDENTIFICATION**

### Z-B1 (BOX 1) - HARDWARE PACK IS LOCATED IN 203500Q (B1)

1 BOLT (M6 x 30mm - BLK) 6PCS 3 FLAT WASHER (1/4" X 13mm - BLK) 6PCS
2 ALLEN WRENCH (M4 x 60mm - BLK) 1PC 4 LOCK WASHER (1/4" - BLK) 6PCS

### Z-B2 (BOX 2) - HARDWARE PACK IS LOCATED IN 203500Q (B2)

#### NOTE:

Phillips head screw driver is required in the assembly process; however, manufacturer does not provide this item.

PAGE 3 OF 5