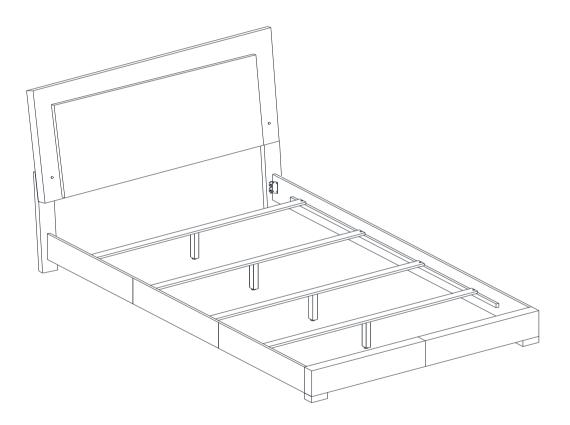

# ASSEMBLY INSTRUCTIONS COASTER FINE FURNITURE

Fine Furniture for every stage of life

203500Q (B1&B2) Queen Bed

REVISION 0: 07/09/2015 REVISOIN 1: 07/25/2019