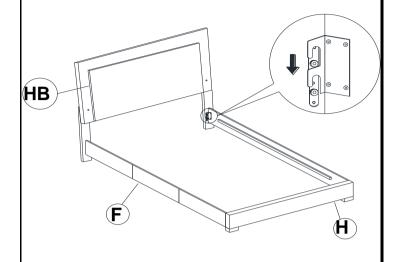

same sequence as numbered to assure fast & easy assembly.



#### **WARNING!**

- 1. Don't attempt to repair or modify parts that are broken or defective. Please contact the store immediately.
- 2. This product is for home use only and not intended for commercial establishments.

### **HARDWARE IDENTIFICATION**

### Z-B1 (BOX 1) - HARDWARE PACK IS LOCATED IN 203500Q (B1)

1 BOLT (M6 x 30mm - BLK) 6PCS 3 FLAT WASHER (1/4" X 13mm - BLK) 6PCS
2 ALLEN WRENCH (M4 x 60mm - BLK) 1PC 4 LOCK WASHER (1/4" - BLK) 6PCS

### Z-B2 (BOX 2) - HARDWARE PACK IS LOCATED IN 203500Q (B2)



#### NOTE:

Phillips head screw driver is required in the assembly process; however, manufacturer does not provide this item.

PAGE 3 OF 5







# ITEM:203500Q (B1&B2)

# COASTER

## **ASSEMBLY INSTRUCTIONS**

## STEP 4



## STEP 5



## STEP 6



# STEP 7 COMPLETE

PAGE 5 OF 5



# ITEM:203500Q (B1&B2)





Note: Dimension tolerence ± 5%