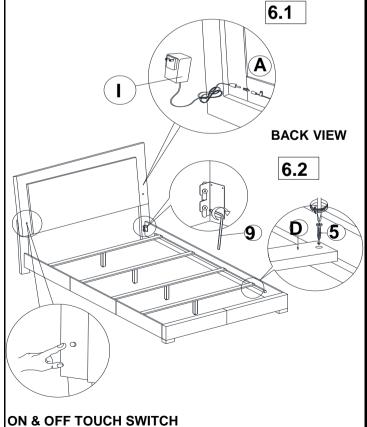

to assure fast & easy assembly.



#### **WARNING!**

- 1. Don't attempt to repair or modify parts that are broken or defective. Please contact the store immediately.
- 2. This product is for home use only and not intended for commercial establishments.

### **HARDWARE IDENTIFICATION**

### Z-B1 (BOX 1) - HARDWARE PACK IS LOCATED IN 203500Q (B1)

1 BOLT (M6 x 30mm - BLK) 6PCS 3 FLAT WASHER (1/4" X 13mm - BLK) 6PCS
2 ALLEN WRENCH (M4 x 60mm - BLK) 1PC 4 LOCK WASHER (1/4" - BLK) 6PCS

### Z-B2 (BOX 2) - HARDWARE PACK IS LOCATED IN 203500Q (B2)



#### NOTE:

Phillips head screw driver is required in the assembly process; however, manufacturer does not provide this item.

PAGE 3 OF 5







# ITEM:203500Q (B1&B2)

# COASTER

## **ASSEMBLY INSTRUCTIONS**

## STEP 4



## STEP 5



## STEP 6



# STEP 7 COMPLETE

PAGE 5 OF 5



# ITEM:203500Q (B1&B2)





Note: Dimension tolerence ± 5%