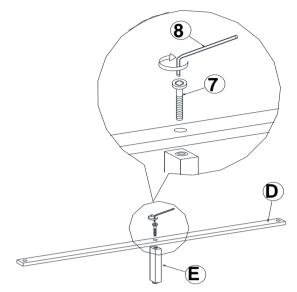

e as numbered to assure fast & easy assembly.



#### **WARNING!**

- 1. Don't attempt to repair or modify parts that are broken or defective. Please contact the store immediately.
- 2. This product is for home use only and not intended for commercial establishments.

### **HARDWARE IDENTIFICATION**

### Z-B1 (BOX 1) - HARDWARE PACK IS LOCATED IN 203500Q (B1)

1 BOLT (M6 x 30mm - BLK) 6PCS 3 FLAT WASHER (1/4" X 13mm - BLK) 6PCS
2 ALLEN WRENCH (M4 x 60mm - BLK) 1PC 4 LOCK WASHER (1/4" - BLK) 6PCS

### Z-B2 (BOX 2) - HARDWARE PACK IS LOCATED IN 203500Q (B2)



#### NOTE:

Phillips head screw driver is required in the assembly process; however, manufacturer does not provide this item.

PAGE 3 OF 5







# ITEM:203500Q (B1&B2)

# COASTER

## **ASSEMBLY INSTRUCTIONS**

## STEP 4



## STEP 5



## STEP 6



# STEP 7 COMPLETE

PAGE 5 OF 5



# ITEM:203500Q (B1&B2)





Note: Dimension tolerence ± 5%