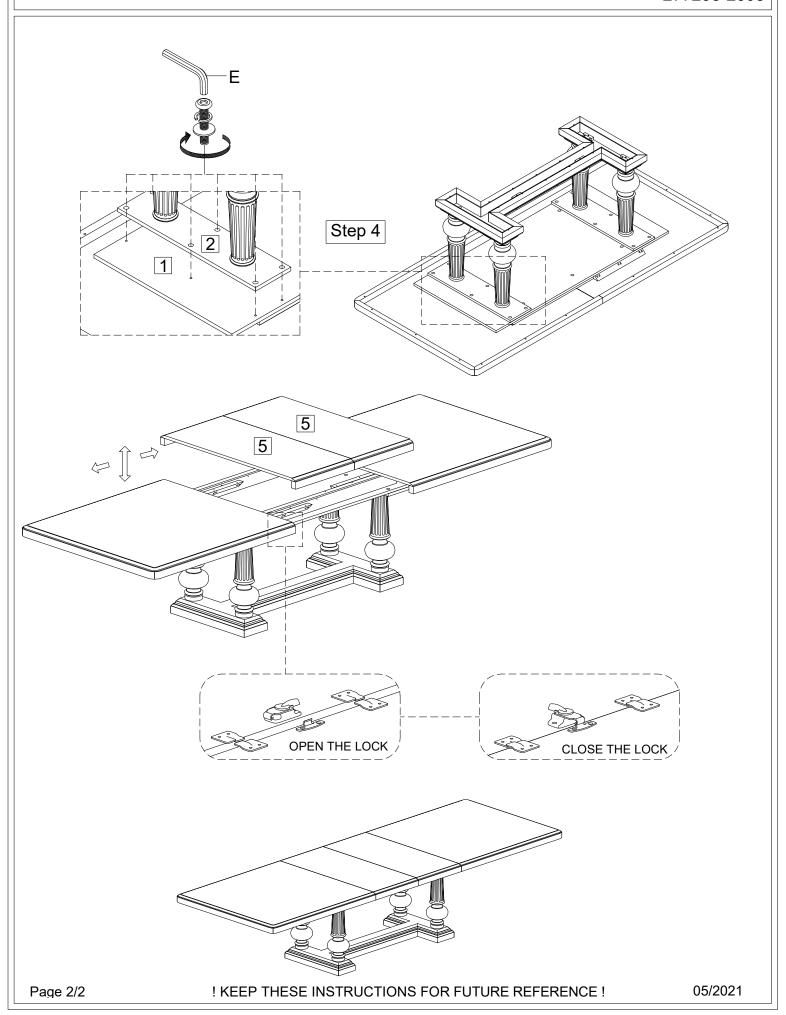

Note: Some furniture is heavy, it is recommended that two people assembly this item to avoid

| Parts List |            |              |   |  |
|------------|------------|--------------|---|--|
| 1          | $\Diamond$ | Table Top    | 1 |  |
| 2          |            | Bridge Panel | 1 |  |
| 3          | į          | Table Leg    | 4 |  |
| 4          |            | Stretcher    | 1 |  |
| 5          |            | Leaf         | 2 |  |

| No. | Hardware List |                                           | Qt. |
|-----|---------------|-------------------------------------------|-----|
| Α   | 0             | $\frac{5}{16}$ " X 19mm Flat Washer       | 32  |
| В   | 0             | 5/16" Lock Washer                         | 32  |
| С   |               | $\frac{5}{16}$ " x 1 $\frac{1}{2}$ " Bolt | 32  |
| D   |               | 5mm Allen Wrench                          | 1   |

## **ASSEMBLY INSTRUCTIONS**

Trestle Dining Table 277238-2608