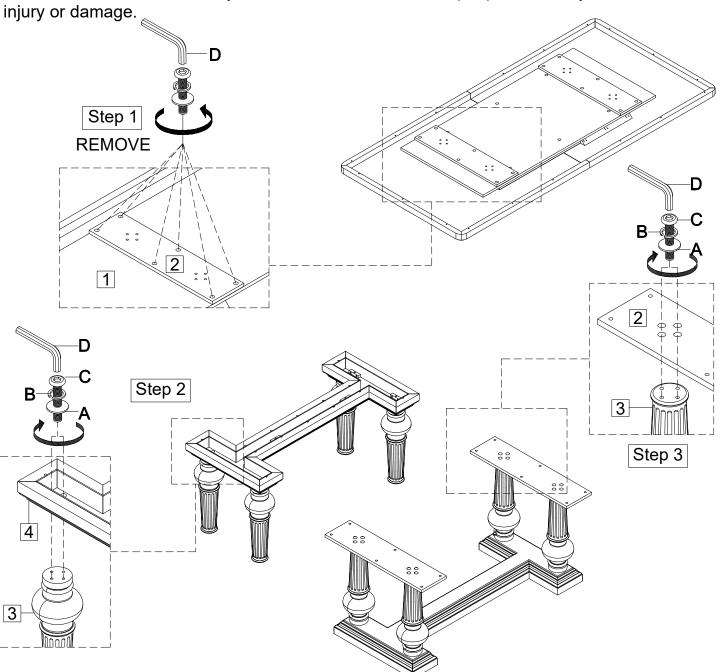

Note: Some furniture is heavy, it is recommended that two people assembly this item to avoid

| Parts List |            |              |   |  |
|------------|------------|--------------|---|--|
| 1          | $\Diamond$ | Table Top    | 1 |  |
| 2          |            | Bridge Panel | 1 |  |
| 3          | į          | Table Leg    | 4 |  |
| 4          |            | Stretcher    | 1 |  |
| 5          |            | Leaf         | 2 |  |

| No. | Hardware List |                                           | Qt. |
|-----|---------------|-------------------------------------------|-----|
| Α   | 0             | $\frac{5}{16}$ " X 19mm Flat Washer       | 32  |
| В   | 0             | 5/16" Lock Washer                         | 32  |
| С   |               | $\frac{5}{16}$ " x 1 $\frac{1}{2}$ " Bolt | 32  |
| D   |               | 5mm Allen Wrench                          | 1   |

## **ASSEMBLY INSTRUCTIONS**

Trestle Dining Table 277238-2608