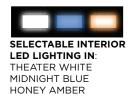

### LEDS ARE COOL

COOL RUNNING INTERIOR LEDS DRAMATICALLY ILLUMINATE YOUR BOTTLES WHILE SAVING ENERGY.