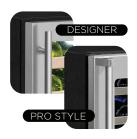

### YOUR FAVORITE BAR

YOUR XO BEVERAGE CENTER COMES WITH BOTH THE STAINLESS STEEL DESIGNER HANDLE AND PRO STYLE HANDLE - YOU CHOOSE.