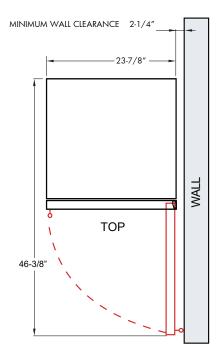

# THE 6' FLAT PLUG POWER CORD SUPPLIED ON YOUR XO WINE COOLER ENSURES AN EASY FLUSH INSTALLATION 35 1/4" MAX 34 1/8" MIN 7" 99 4" 24"

TIP:
IN TIGHT INSTALLATIONS
CUT THROUGH AN ADJACENT
CABINET WALL TO REACH
AN OUTLET INSTALLED THERE