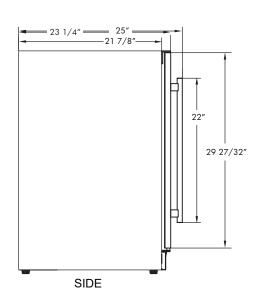

### **SPECIFICATIONS**

Size 24"

**Dimensions** 23 7/8"W x 34 1/8"H x 23 1/4"D

Installation Type Built-in / Freestanding

Refrigerant Type R600a

**Electrical** 115V 60Hz 1.5A

USE DEDICATED 15A CIRCUIT

**Temperature Range** 34° - 50° F