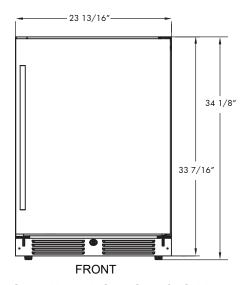

### **SPECIFICATIONS**

Size 24"

**Dimensions** 23 7/8"W x 34 1/8"H x 23 1/4"D

Installation Type Built-in / Freestanding

Refrigerant Type R600a

**Electrical** 115V 60Hz 1.5A

USE DEDICATED 15A CIRCUIT

**Temperature Range** 34° - 50° F