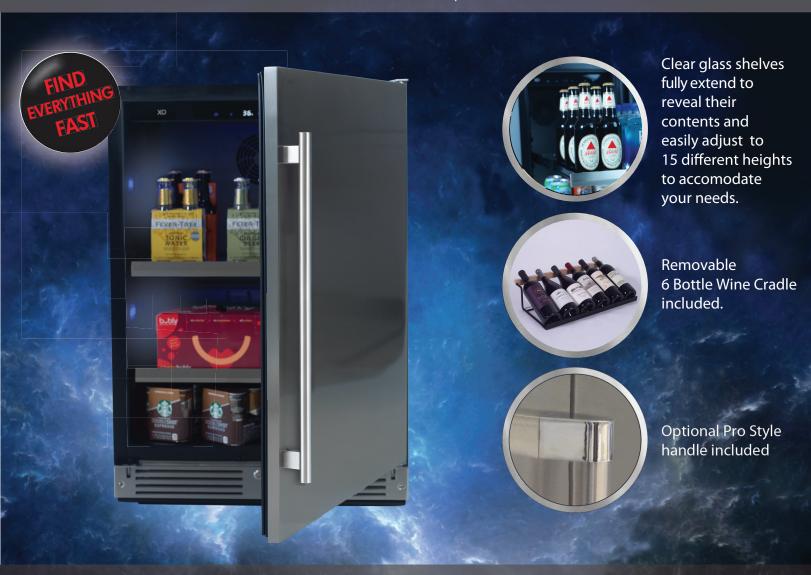

### STORE UP TO 145 (12oz) CANS - READY TO SERVE AT 34° to 50° F AND STILL FIND JUST WHAT YOU ARE LOOKING FOR

Your XO Beverage Center comes with clear glass - fully telescoping shelves. No more fumbling about or emptying shelves to find what you are looking for. Simply extend the shelf out to see what is in the back. And because beverages come in all shapes and sizes, you can easily and quickly adjust the height of the shelves to 15 different positions.

### YOU HAVE TO BE THIS TALL...

WITH 15 DIFFERENT SHELF HEIGHT ADJUSTMENTS STORING YOUR FAVORITE BEVERAGES IS SIMPLE AND BECAUSE THE CLEAR GLASS SHELVES FULLY EXTEND WHILE LOADED - EVERYTHING IS EASY TO FIND.

### YOUR FAVORITE BAR

YOUR XO BEVERAGE CENTER COMES WITH BOTH THE STAINLESS STEEL DESIGNER HANDLE AND PRO STYLE HANDLE - YOU CHOOSE.