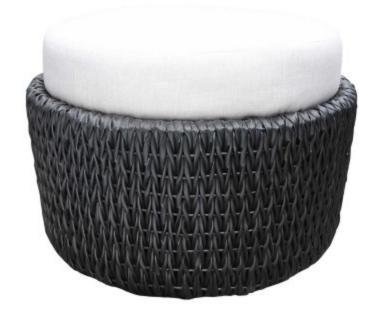

Product No: 9457

Name: Circa Ottoman

Collection: Circa

Material: SolWeave® Outdoor Wicker Weight: 36 lbs

Dimensions: 26.5"W x 26.5"D x 17"HSW: 24" | SHW: 24" | SH: 17"

**Detail:** The Circa wicker patio furniture collection features SolWeave® twist wicker on a powder coated aluminum frame with Sunbrella® or Tempotest® outdoor cushions. The SolWeave® wicker frames are easy to maintain. The Circa patio furniture collection is suitable for residential, commercial, balcony and lounge pool bars. The Circa wicker patio furniture group pictured shows Canadian-made Sunbrella® outdoor cushions with Sunbrella® 40433 Cast Silver cushions and Tempotest® 51353-8 Mason Cherry pillows on SolWeave®.