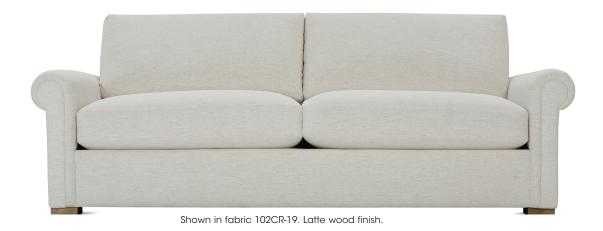

## Carmen

Q130-002 Two Cushion Sofa: L90 x D40 x H35 cm: L229 x D102 x H89

Seat Height: 21" Seat Depth: 24" Arm Height: 25" Distance Between Arms: 75"

Q130-003 Three Cushion Sofa: L96 x D40 x H35 cm: L244 x D102 x H89

Seat Height: 21" Seat Depth: 24" Arm Height: 25" Distance Between Arms: 81"

Q130-006 Chair Q130-005 Ottoman L41 x D40 x H35 L34 x D25 x H19 cm: L104 x D102 x H89 cm: L86 x D64 x H48

| Standard Features                   | Q130-003 | Q130-002 | Q130-006 | Q130-005 |
|-------------------------------------|----------|----------|----------|----------|
| Loose Pillow Back                   | /        | 1        | 1        | N/A      |
| Suspension System                   | sinuous  | sinuous  | sinuous  | webbing  |
| Wooden Leg Finish Choices           | /        | ✓        | 1        | 1        |
| Haven Cushion                       | ✓        | ✓        | 1        | 1        |
| Options - See Price List for Prices |          |          |          |          |
| Extra 20" Non-Welted Pillows (XP)   | /        | 1        | N/A      | N/A      |