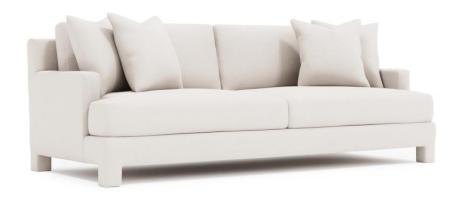

## Mily Fabric Sofa

#### Item

P1297

#### **Dimensions**

W: 91 in D: 41 in H: 33.5 in

W: 231.14 cm D: 104.14 cm H: 85.09 cm

SD: 25.5 in SH: 17 in AH: 22.5 in

SD: 64.77 cm SH: 43.18 cm AH: 57.15 cm

BA: 80.5 in BA: 204.47 cm

#### **Pillows**

- Back Pillows: (2) Fiber, Box-edge weltless border with special contrast stitching
- Throw Pillow 1: (2) TP21D 21" x 21" Blendown Knife-edge without welt
- Throw Pillow 2: (2) TP20D 20" x 20" Blendown Knife-edge without welt