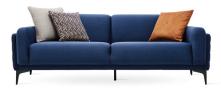

## **Fortuna Living Room**

Offering a stylish example of the new generation sofa designs shaped with supreme comfort in living spaces, Fortuna Living Room complements its contemporary style with functional details. It creates a long-lasting comfort zone by combining metal-assisted wood construction with a comfortable seating structure.

## [] enza home

Highly comfortable seat and rich throw pillow applications

Anthracite and walnut leg color options

Back mechanism that adds bed function to 3-Seat Sofa

**3-Seat Sofa Bed** W:93" H:31" D:38" **Bed Size:** 75"x35"

Leg Material: Wooden Leg Color: Walnut, Anthracite Arm Pillow: 3 pcs. Seating: Spring

**2.5-Seat Sofa** W:84" H:31" D:38"

Leg Material: Wooden Leg Color: Walnut, Anthracite Arm Pillow: 3 pcs. Seating: Spring