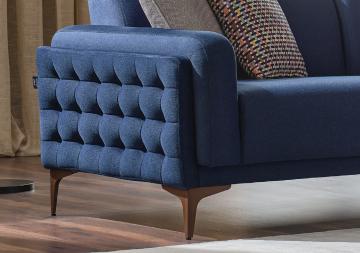

Leg Material: Wooden Leg Color: Walnut, Anthracite Arm Pillow: 3 pcs. Seating: Spring

**2.5-Seat Sofa** W:84" H:31" D:38"

Leg Material: Wooden Leg Color: Walnut, Anthracite Arm Pillow: 3 pcs. Seating: Spring

Armchair W:28" H:38" D:35"

Leg Material: Wooden Leg Color: Walnut, Anthracite Seating: Webbing

enzahomeusa.com nzahomeusa O enzahomeusa