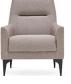

Armchair W:28" H:38" D:35"

Leg Material: Wooden Leg Color: Walnut, Anthracite Seating: Webbing

enzahomeusa.com nzahomeusa O enzahomeusa