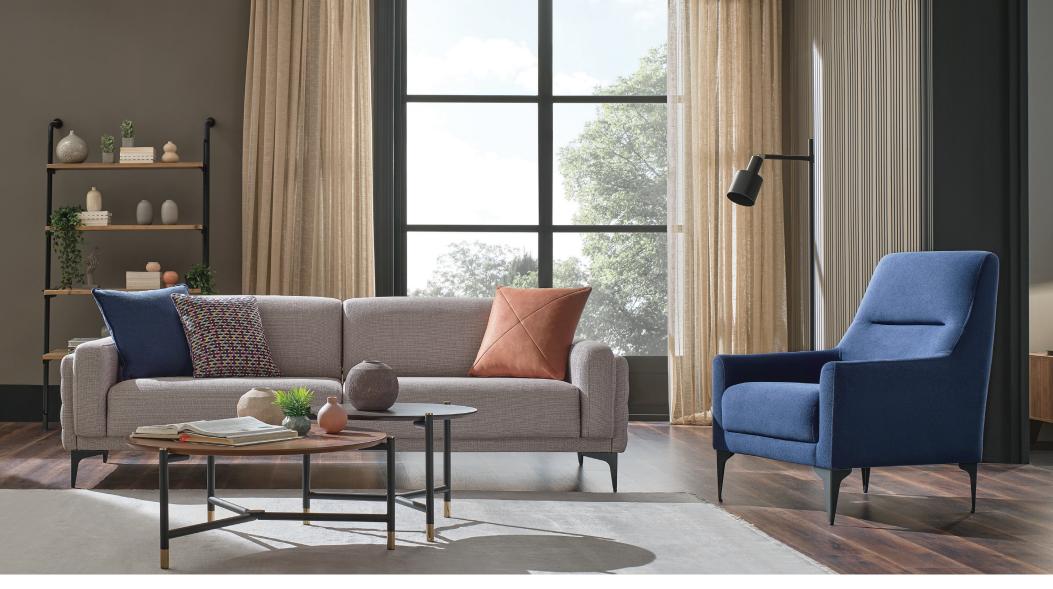

## **Fortuna Living Room**

Offering a stylish example of the new generation sofa designs shaped with supreme comfort in living spaces, Fortuna Living Room complements its contemporary style with functional details. It creates a long-lasting comfort zone by combining metal-assisted wood construction with a comfortable seating structure.

## [] enza home

Highly comfortable seat and rich throw pillow applications

Anthracite and walnut leg color options

Back mechanism that adds bed function to 3-Seat Sofa

**3-Seat Sofa Bed** W:93" H:31" D:38" **Bed Size:** 75"x35"

Leg Material: Wooden Leg Color: Walnut, Anthracite Arm Pillow: 3 pcs. Seating: Spring

**2.5-Seat Sofa** W:84" H:31" D:38"

Leg Material: Wooden Leg Color: Walnut, Anthracite Arm Pillow: 3 pcs. Seating: Spring

Armchair W:28" H:38" D:35"

Leg Material: Wooden Leg Color: Walnut, Anthracite Seating: Webbing

enzahomeusa.com nzahomeusa O enzahomeusa