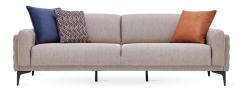

## [] enza home

Highly comfortable seat and rich throw pillow applications

Anthracite and walnut leg color options

Back mechanism that adds bed function to 3-Seat Sofa

**3-Seat Sofa Bed** W:93" H:31" D:38" **Bed Size:** 75"x35"

Leg Material: Wooden Leg Color: Walnut, Anthracite Arm Pillow: 3 pcs. Seating: Spring

**2.5-Seat Sofa** W:84" H:31" D:38"

Leg Material: Wooden Leg Color: Walnut, Anthracite Arm Pillow: 3 pcs. Seating: Spring