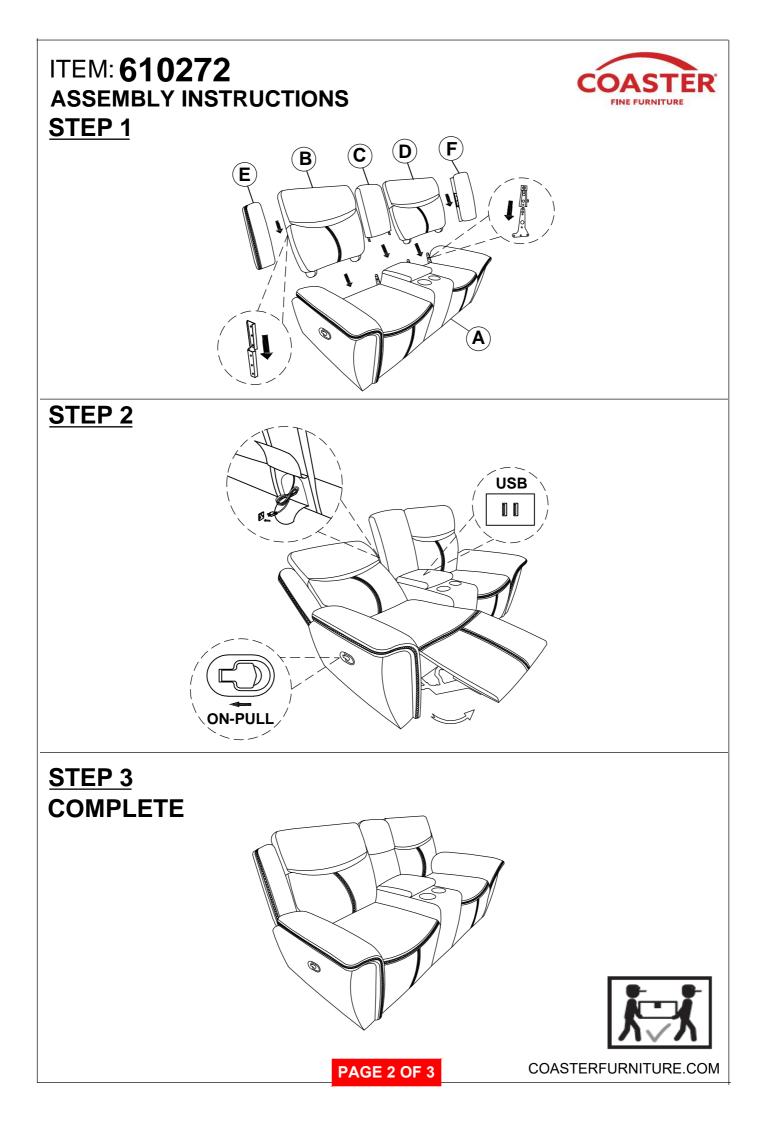

## ITEM: 610272 ASSEMBLY INSTRUCTIONS

#### **ASSEMBLY TIPS:**

1.Remove hardware from box and sort by size.

2.Please check to see that all hardware and parts are present prior to start of assembly.

3.Please follow attached instructions in the same sequence as numbered to assure fast & easy assembly.

### PARTS IDENTIFICATION

| Α | SEAT         | 1PC |
|---|--------------|-----|
| В | LEFT BACK    | 1PC |
| С | CONSOLE BACK | 1PC |
| D | RIGHT BACK   | 1PC |
| E | LEFT EAR     | 1PC |
| F | RIGHT EAR    | 1PC |