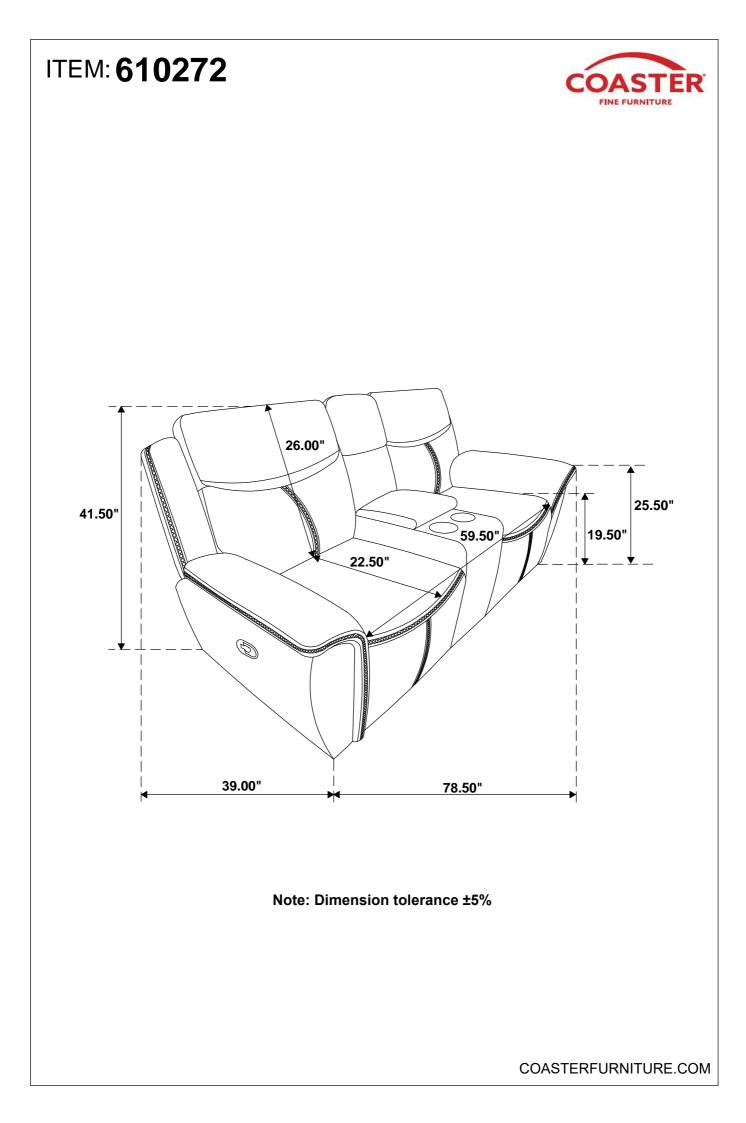

REVISION 0: 09/15/2023

PAGE 1 OF 3

COASTERFURNITURE.COM

## ITEM: 610272 ASSEMBLY INSTRUCTIONS



#### **ASSEMBLY TIPS:**

1.Remove hardware from box and sort by size.

2.Please check to see that all hardware and parts are present prior to start of assembly.

3.Please follow attached instructions in the same sequence as numbered to assure fast & easy assembly.



#### WARNING

1.Don't attempt to repair or modify parts that are broken or defective. Please contact the store immediately.

2. This product is for home use only and not intended for commercial establishments.



### PARTS IDENTIFICATION

| Α | SEAT         | 1PC |
|---|--------------|-----|
| В | LEFT BACK    | 1PC |
| С | CONSOLE BACK | 1PC |
| D | RIGHT BACK   | 1PC |
| E | LEFT EAR     | 1PC |
| F | RIGHT EAR    | 1PC |