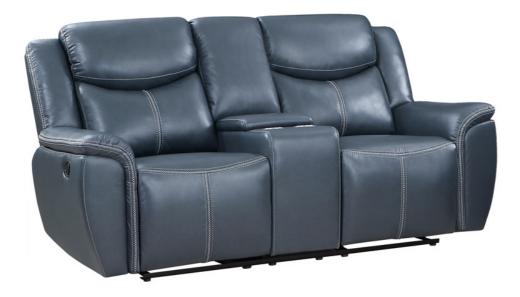

# ASSEMBLY INSTRUCTIONS COASTER FINE FURNITURE



Fine Furniture for every stage of life



REVISION 0: 09/15/2023

PAGE 1 OF 3

COASTERFURNITURE.COM

## ITEM: 610272 ASSEMBLY INSTRUCTIONS



#### **ASSEMBLY TIPS:**

1.Remove hardware from box and sort by size.

2.Please check to see that all hardware and parts are present prior to start of assembly.

3.Please follow attached instructions in the same sequence as numbered to assure fast & easy assembly.



#### WARNING

1.Don't attempt to repair or modify parts that are broken or defective. Please contact the store immediately.

2. This product is for home use only and not intended for commercial establishments.



### PARTS IDENTIFICATION

| Α | SEAT         | 1PC |
|---|--------------|-----|
| В | LEFT BACK    | 1PC |
| С | CONSOLE BACK | 1PC |
| D | RIGHT BACK   | 1PC |
| E | LEFT EAR