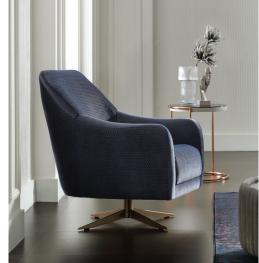

Armchair (Swivel Legs) W:28" H:36" D:33"

> Leg Material: Metal Leg Color: Rose Seating: Webbing

Armchair W:29" H:32" D:34"

Leg Material: Metal Leg Color: Rose Seating: Webbing