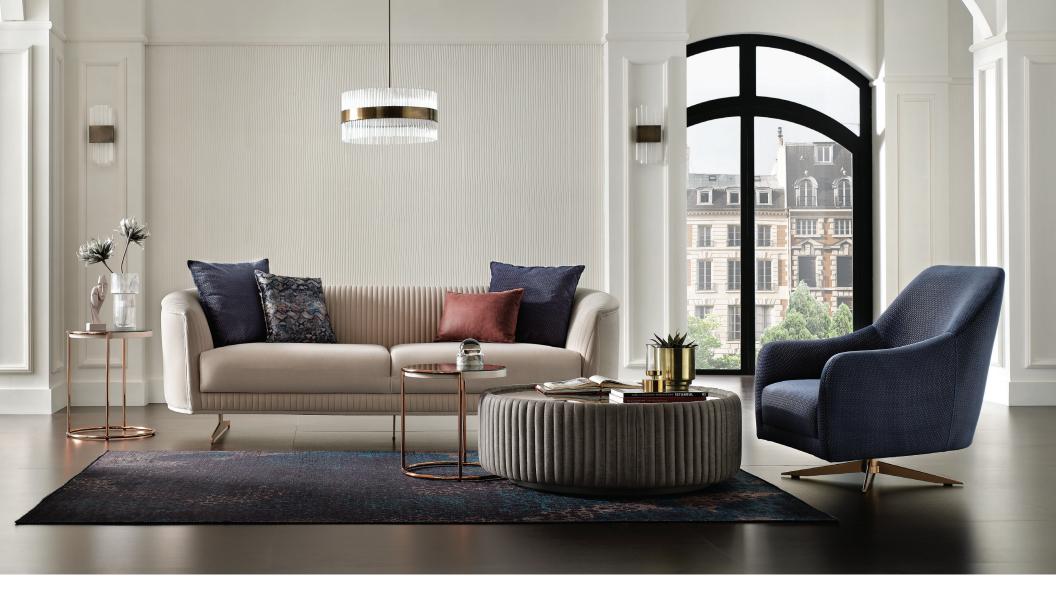

## **Vienna Living Room**

The highly comfortable seating area is designed with the multi-layer hybrid foam and completed with decorative pillow applications that offer maximum comfort with their goose down feather filling.

## [] enza home

Hybrid (multi-layer foam) seating technology

2 different leg alternatives; swivel and fixed legs

Goose feather filling in the arm pillows

**3-Seat Sofa** W:94" H:30" D:39"

Leg Material: Metal Leg Color: Rose Arm Pillow: 4 pcs. Seating: Webbing

Armchair (Swivel Legs) W:28" H:36" D:33"

> Leg Material: Metal Leg Color: Rose Seating: Webbing

Armchair W:29" H:32" D:34"

Leg Material: Metal Leg Color: Rose Seating: Webbing