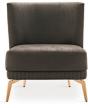

Armchair (Swivel Legs) W:28" H:36" D:33"

> Leg Material: Metal Leg Color: Rose Seating: Webbing

Armchair W:29" H:32" D:34"

Leg Material: Metal Leg Color: Rose Seating: Webbing