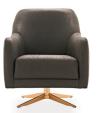

Armchair (Swivel Legs) W:28" H:36" D:33"

> Leg Material: Metal Leg Color: Rose Seating: Webbing

Armchair W:29" H:32" D:34"

Leg Material: Metal Leg Color: Rose Seating: Webbing