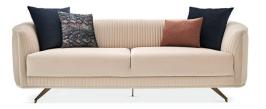

## [] enza home

Hybrid (multi-layer foam) seating technology

2 different leg alternatives; swivel and fixed legs

Goose feather filling in the arm pillows

**3-Seat Sofa** W:94" H:30" D:39"

Leg Material: Metal Leg Color: Rose Arm Pillow: 4 pcs. Seating: Webbing