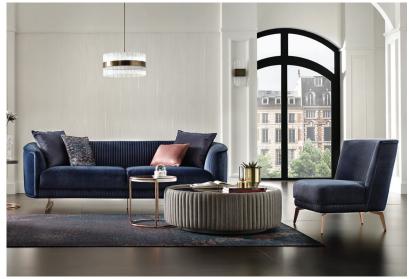

## **Vienna Living Room**

The highly comfortable seating area is designed with the multi-layer hybrid foam and completed with decorative pillow applications that offer maximum comfort with their goose down feather filling.

## [] enza home

Hybrid (multi-layer foam) seating technology

2 different leg alternatives; swivel and fixed legs

Goose feather filling in the arm pillows

**3-Seat Sofa** W:94" H:30" D:39"

Leg Material: Metal Leg Color: Rose Arm Pillow: 4 pcs. Seating: Webbing

Armchair (Swivel Legs) W:28" H:36" D:33"

> Leg Material: Metal Leg Color: Rose Seating: Webbing

Armchair W:29" H:32" D:34"

Leg Material: Metal Leg Color: Rose Seating: Webbing