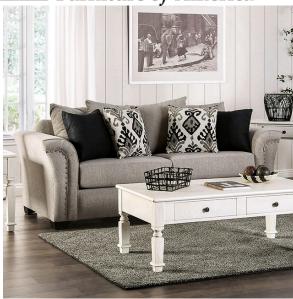

## **DETAILS:**

Flared arms that slope down on the sides and a dainty lining of individual nailheads give this set its classy appeal. Fully wrapped in linen-like fabric, the base frame provides a simple and bold silhouette, while the loose pillow backs add a few jagged contours in contrast to the sleek, curved lines of the frame. The throw pillows feature a variety of designs that give a striking contrast to the neutral upholstery of the pieces. And then there are a few more details such as the matching welt trim and the box seat cushions that offer unparalleled comfort.

Transitional Light Taupe/Black
Linen-like, Solid Wood, Others Box Seat Cushions
Loose Pillow Backs Padded Sloped Armrests

Individual Nailheads Welt Trim

Tapered Block Legs US-Made (Incl. Foreign Materials)