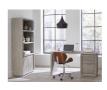

## Oxford Single-Pedestal Desk

\$0.00

Oxford Single-Pedestal Desk

## **Product Description**

Oxford Single-Pedestal Desk

| Specifications - Units (Weigl | ht: Ibs Dimensions: Inch)                                                                                                                                                                                                                                                                 |
|-------------------------------|-------------------------------------------------------------------------------------------------------------------------------------------------------------------------------------------------------------------------------------------------------------------------------------------|
| Weight                        | 150.0000                                                                                                                                                                                                                                                                                  |
| Height                        | 30                                                                                                                                                                                                                                                                                        |
| Width                         | 60                                                                                                                                                                                                                                                                                        |
| Depth                         | 22                                                                                                                                                                                                                                                                                        |
| Cube                          | 17                                                                                                                                                                                                                                                                                        |
| Recommended Care              | Dust frequently with a clean, damp, lint-free cloth. Frequent dusting will remove abrasive build-up which can damage a finish over time. Occasionally use a light application of a high-quality furniture polish to enhance the beauty of the finish. Avoid using oily polishes or waxes. |