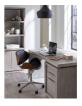

## Oxford Single-Pedestal Desk

\$0.00

Oxford Single-Pedestal Desk

## **Product Description**

Oxford Single-Pedestal Desk

| Specifications - Units (Weigl | ht: Ibs Dimensions: Inch)                                                                                                                                                                                                                                                                 |
|-------------------------------|-------------------------------------------------------------------------------------------------------------------------------------------------------------------------------------------------------------------------------------------------------------------------------------------|
| Weight                        | 150.0000                                                                                                                                                                                                                                                                                  |
| Height                        | 30                                                                                                                                                                                                                                                                                        |
| Width                         | 60                                                                                                                                                                                                                                                                                        |
| Depth                         | 22                                                                                                                                                                                                                                                                                        |
| Cube                          | 17                                                                                                                                                                                                                                                                                        |
| Recommended Care              | Dust frequently with a clean, damp, lint-free cloth. Frequent dusting will remove abrasive build-up which can damage a finish over time. Occasionally use a light application of a high-quality furniture polish to enhance the beauty of the finish. Avoid using oily polishes or waxes. |