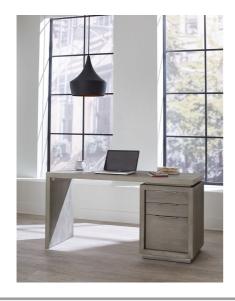

## Oxford Single-Pedestal Desk

\$0.00

Oxford Single-Pedestal Desk

## **Product Description**

Oxford Single-Pedestal Desk

| Specifications - Units (Weigl | ht: Ibs Dimensions: Inch)                                                                                                                                                                                                                                                                 |
|-------------------------------|-------------------------------------------------------------------------------------------------------------------------------------------------------------------------------------------------------------------------------------------------------------------------------------------|
| Weight                        | 150.0000                                                                                                                                                                                                                                                                                  |
| Height                        | 30                                                                                                                                                                                                                                                                                        |
| Width                         | 60                                                                                                                                                                                                                                                                                        |
| Depth                         | 22                                                                                                                                                                                                                                                                                        |
| Cube                          | 17                                                                                                                                                                                                                                                                                        |
| Recommended Care              | Dust frequently with a clean, damp, lint-free cloth. Frequent dusting will remove abrasive build-up which can damage a finish over time. Occasionally use a light application of a high-quality furniture polish to enhance the beauty of the finish. Avoid using oily polishes or waxes. |