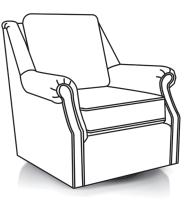

Zipper Access |
| Cushions/Seat               | Block foam with polyester fiber wrap                 |
| <b>Cushions/Ventilated</b>  | Standard                                             |
| Legs                        | Swivel Glider Base                                   |
| <b>Options/Available</b>    | •CK - Coil Cushion                                   |
| (Additional Charge)         | •FK - Frame Coil (Coil Core)                         |
| Seat Construction           | Sinuous Wire                                         |
| Seating/Reversible          | Standard                                             |
| Trim - Brass Nails          | Standard on V1450NR only                             |
| Welt/Matching               | Standard                                             |





V1450R

**VI450NR**