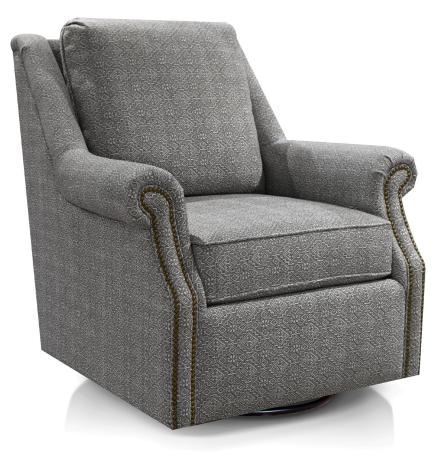

## V1450R/V1450NR SERIES

| <b>Dimensions</b>             | O.A<br>LENGTH | O.A<br>DEPTH |     | SEAT<br>LENGTH |     | SEAT<br>HEIGHT |
|-------------------------------|---------------|--------------|-----|----------------|-----|----------------|
| V14571R/V1471NR Swivel Glider | 36"           | 38"          | 39" | 23"            | 21" | 21"            |
|                               |               |              |     |                |     | 4/24           |

## **Features**

| Cushions/Back               | Sinuous Wire                                         |
|-----------------------------|------------------------------------------------------|
| Cushions/Back/Semi-Attached | Polyester fiber fill in a channel bag- Zipper Access |
| Cushions/Seat               | Block foam with polyester fiber wrap                 |
| <b>Cushions/Ventilated</b>  | Standard                                             |
| Legs                        | Swivel Glider Base                                   |
| <b>Options/Available</b>    | •CK - Coil Cushion                                   |
| (Additional Charge)         | •FK - Frame Coil (Coil Core)                         |
| Seat Construction           | Sinuous Wire                                         |
| Seating/Reversible          | Standard                                             |
| Trim - Brass Nails          | Standard on V1450NR only                             |
| Welt/Matching               | Standard                                             |

V1450R

**VI450NR**