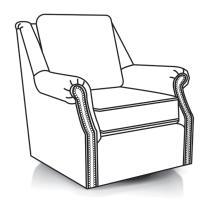

pper Access |
| Cushions/Seat               | Block foam with polyester fiber wrap                 |
| <b>Cushions/Ventilated</b>  | Standard                                             |
| Legs                        | Swivel Glider Base                                   |
| <b>Options/Available</b>    | •CK - Coil Cushion                                   |
| (Additional Charge)         | •FK - Frame Coil (Coil Core)                         |
| Seat Construction           | Sinuous Wire                                         |
| Seating/Reversible          | Standard                                             |
| Trim - Brass Nails          | Standard on V1450NR only                             |
| Welt/Matching               | Standard                                             |





V1450R

**VI450NR**