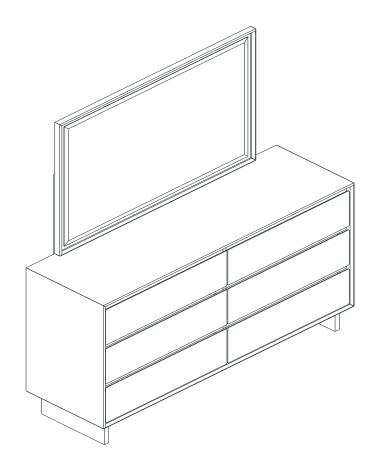

# ASSEMBLY INSTRUCTIONS COASTER FINE FURNITURE

Fine Furniture for every stage of life

225014 *Mirror* 

# **PARTS IDENTIFICATION**

| A | MIRROR                                 | 1PC  |
|---|----------------------------------------|------|
| В | MIRROR SUPPORT<br>(PACKED WITH MIRROR) | 2PCS |
| С | DRESSER<br>FROM BOX ITEM# 225013       | 1PC  |