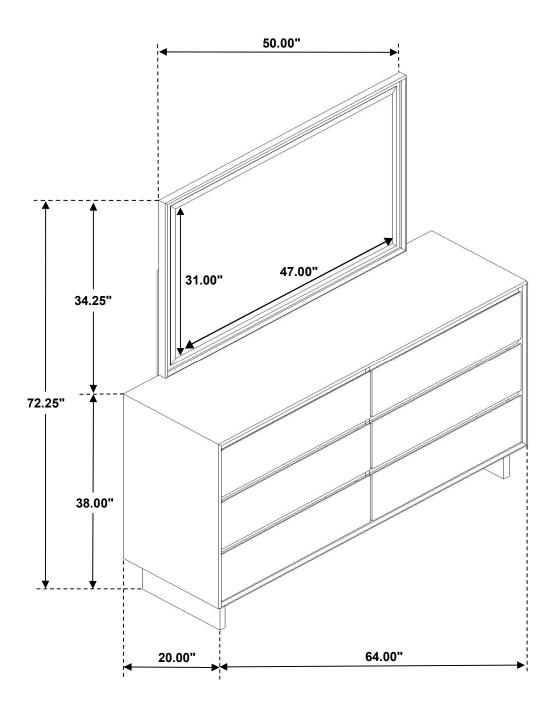

# **PARTS IDENTIFICATION**

| A | MIRROR                                 | 1PC  |
|---|----------------------------------------|------|
| В | MIRROR SUPPORT<br>(PACKED WITH MIRROR) | 2PCS |
| С | DRESSER<br>FROM BOX ITEM# 225013       | 1PC  |