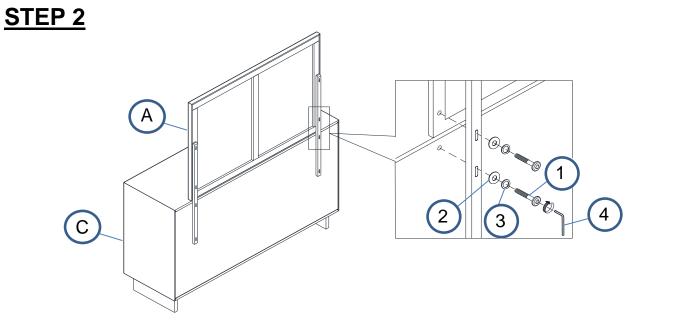

# ASSEMBLY INSTRUCTIONS STEP 1 A BACK VIEW STEP 2

Note: Dimension tolerance ±5%

# **PARTS IDENTIFICATION**

| A | MIRROR                                 | 1PC  |
|---|----------------------------------------|------|
| В | MIRROR SUPPORT<br>(PACKED WITH MIRROR) | 2PCS |
| С | DRESSER<br>FROM BOX ITEM# 225013       | 1PC  |

# HARDWARE IDENTIFICATION

| 1 | BOLT<br>(M6 x 35mm - BLK)        | 8PCS |
|---|----------------------------------|------|
| 2 | FLAT WASHER<br>(M8 x 18mm - BLK) | 8PCS |
| 3 | LOCK WASHER<br>(M8 - BLK)        | 8PCS |
| 4 | ALLEN WRENCH<br>(M4 - BLK)       | 1PC  |