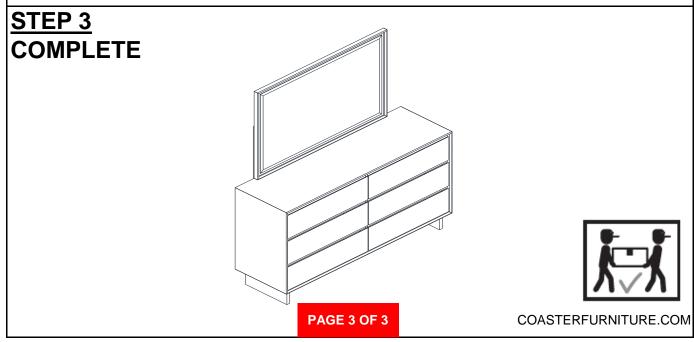

# ASSEMBLY INSTRUCTIONS COASTER FINE FURNITURE

Fine Furniture for every stage of life

225014 *Mirror* 

# **PARTS IDENTIFICATION**

| A | MIRROR                                 | 1PC  |
|---|----------------------------------------|------|
| В | MIRROR SUPPORT<br>(PACKED WITH MIRROR) | 2PCS |
| С | DRESSER<br>FROM BOX ITEM# 225013       | 1PC  |