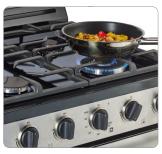

## **FEATURES**

- Modern stainless steel design
- · Continuous cast iron grate design
- Sealed cast burners
- Battery operated ignition
- Two adjustable heavy duty oven racks with four shelf positions
- 3.9 cu/ft oven capacity
- Variable BTUs cook-top includes a dual ring 13,000 BTU power burner

Sealed burners

Storage drawer

Battery operated ignition system

Large dual burner