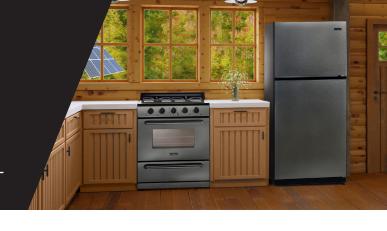

The 30" Off-Grid by Unique Propane Range delivers great performance and a modern design. Cast-iron grates and sealed burners make cooking and cleanup effortless, and the off-grid battery ignition system means no more hunting for matches!

No power, no problem!