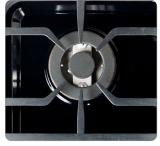

## **FEATURES**

- Modern stainless steel design
- · Continuous cast iron grate design
- Sealed cast burners
- Battery operated ignition
- Two adjustable heavy duty oven racks with four shelf positions
- 3.9 cu/ft oven capacity
- Variable BTUs cook-top includes a dual ring 13,000 BTU power burner

Sealed burners

Storage drawer

Battery operated ignition system

Large dual burner