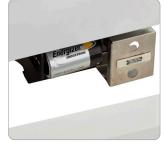

The 30" Off-Grid by Unique Propane Range delivers great performance and a modern design. Cast-iron grates and sealed burners make cooking and cleanup effortless, and the off-grid battery ignition system means no more hunting for matches!

No power, no problem!

Sealed burners

Storage drawer

Battery operated ignition system

Large dual burner