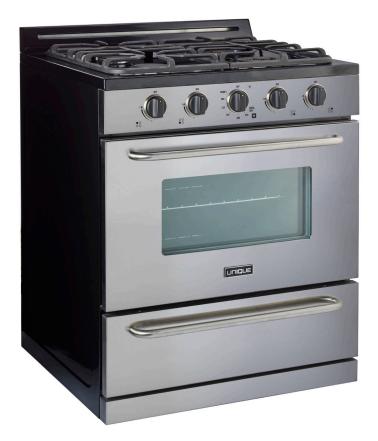

## 30" OFF-GRID BY UNIQUE PROPANE RANGE

| MODEL      | UGP-30G OF2 S/S                                         |
|------------|---------------------------------------------------------|
| OPERATION  | Propane (LPG) - Natural gas (NG)<br>Conversion included |
| DIMENSIONS | H 41.5" x W 30" x D 27.5"                               |
| WEIGHT     | 168.9 lbs / 76.6 kg                                     |
| вти        | Back: L 9,000 / R 3,000<br>Front: L 9,000 / R 13,000    |

The 30" Off-Grid by Unique Propane Range delivers great performance and a modern design. Cast-iron grates and sealed burners make cooking and cleanup effortless, and the off-grid battery ignition system means no more hunting for matches!

## **FEATURES**

- Modern stainless steel design
- · Continuous cast iron grate design
- Sealed cast burners
- Battery operated ignition
- Two adjustable heavy duty oven racks with four shelf positions
- 3.9 cu/ft oven capacity
- Variable BTUs cook-top includes a dual ring 13,000 BTU power burner