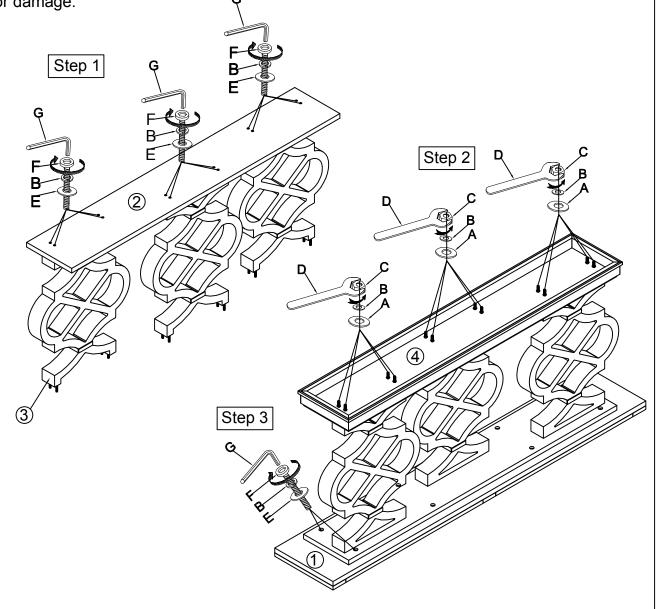

| NO | HARDWARE LIST |                                          | Q'ty |
|----|---------------|------------------------------------------|------|
| Α  | 0             | $\frac{5}{16}$ "(22mm) Flat Washer       | 12   |
| В  | •             | 5/16" Lock Washer                        | 32   |
| С  | <b>Ø</b>      | 5/16" Nut                                | 12   |
| D  |               | 12mm Wrench                              | 1    |
| Е  | 0             | $\frac{5}{16}$ "(19mm) Flat Washer       | 20   |
| F  | 0             | $\frac{5}{16}$ " x $1\frac{1}{2}$ " Bolt | 20   |
| G  |               | 5mm Allen wrench                         | 1    |

| PARTS LIST |  |              |   |  |
|------------|--|--------------|---|--|
| 1          |  | Top Assembly | 1 |  |
| 2          |  | Pedestal Cap | 1 |  |
| 3          |  | Pedestal     | 3 |  |
| 4          |  | Base         | 1 |  |