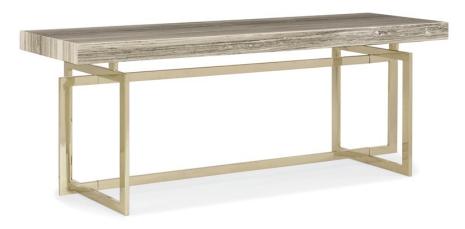

## 4 EVER A CLASSIC

cla-016-452

**COLLECTION:** CARACOLE CLASSIC

**DIMENSIONS:** 74W x 24D x 28H

Bold and geometric in profile, this desk or console has a flowing grey sandstone top with a deep mitered apron that is situated atop two square, intertwined geometric frames in brilliant Whisper of Gold metal. For modern offices or traditional studies needing a contemporary flair, use this piece as a desk. It sits at a comfortable 28 inches high and designed with precision and drama.

**CONSTRUCTION:** Apron to floor: 24.75". | Between end frames: 56.5".

## FINISH:

Whisper\_of\_Gold