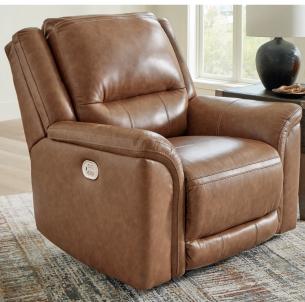

## "Trasimeno-Caramel" U828 15

## Features:

- Features Leather Match upholstery
- Due to its natural origin, real leather can show individual characteristics such as healed scars, growth marks, grain variation and shade variation
- Natural variations make each hide unique and do not detract from the wearing qualities of leather
- Frame constructions have been rigorously tested to simulate the home and transportation environments for improved durability
- Frame components are secured with combinations of glue, blocks, interlocking panels and staples
- All fabrics are pre-approved for wearability and durability against AHFA standards
- Cushions are constructed of low melt fiber wrapped over high quality foam
- Features metal drop-in unitized seat box for strength and durability
- All metal construction to the floor for strength and durability
- The power reclining mechanism features infinite positions for comfort
- Loveseat features console storage and 2 cup holders
- This collection features Easy View™ Power Adjustable Headrests
- Features an extended ottoman for enhanced comfort
- Zero-Gravity Reclining mechanism allows optimum reclining comfort with infinite reclining positions at the touch of a button
- The power control features a USB charging port
- Zero-Draw technology only consumes power when the USB receptacle is in use