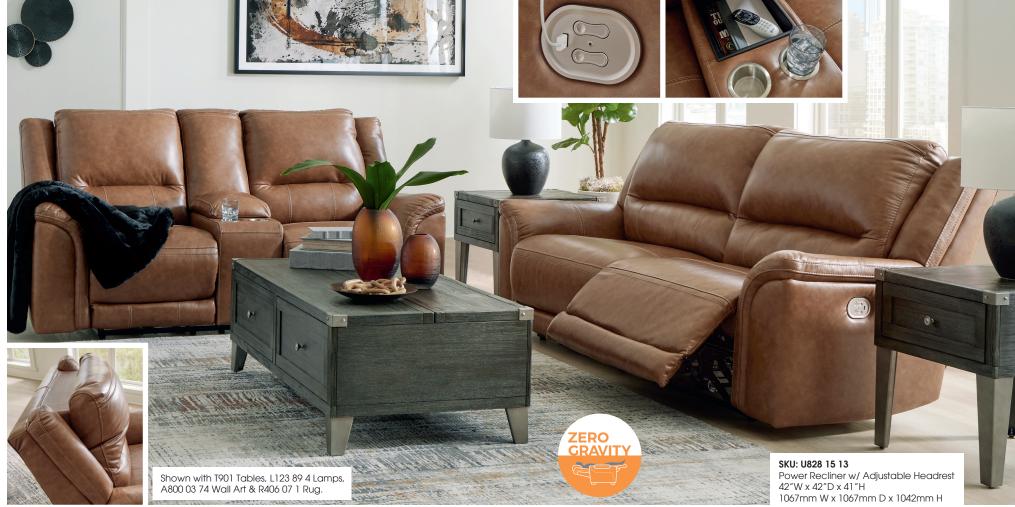

## "Trasimeno-Caramel" U828 15

## SKU: U828 15 47

2-Seat Power Reclining Sofa w/ Adjustable Headrest 92"W x 38"D x 42"H 2337mm W x 966mm D x 1067mm H

## SKU: U828 15 18

Power Reclining Loveseat w/ Adjustable Headrest & Console Storage 80"W x 38"D x 42"H 2032mm W x 966mm D x 1067mm H

## Features:

- Features Leather Match upholstery
- Due to its natural origin, real leather can show individual characteristics such as healed scars, growth marks, grain variation and shade variation
- Natural variations make each hide unique and do not detract from the wearing qualities of leather
- Frame constructions have been rigorously tested to simulate the home and transportation environments for improved durability
- Frame components are secured with combinations of glue, blocks, interlocking panels and staples
- All fabrics are pre-approved for wearability and durability against AHFA standards
- Cushions are constructed of low melt fiber wrapped over high quality foam
- Features metal drop-in unitized seat box for strength and durability
- All metal construction to the floor for strength and durability
- The power reclining mechanism features infinite positions for comfort
- Loveseat features console storage and 2 cup holders
- This collection features Easy View™ Power Adjustable Headrests
- Features an extended ottoman for enhanced comfort
- Zero-Gravity Reclining mechanism allows optimum reclining comfort with infinite reclining positions at the touch of a button
- The power control features a USB charging port
- Zero-Draw technology only consumes power when the USB receptacle is in use