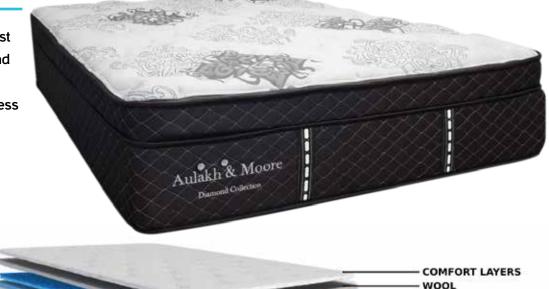

## **AULAKH & MOORE 2 DIAMOND**

Aulakh & Moore 2 Diamond is the mattress desired by many with its latest innovation in mattress technology. We have combined the wool, latex and copper infused visco gel without discounting breathability. Super stable edge support and zero motion for partner's movement. This is the mattress to get if you are looking for ultimate in high in mattress.

- 14" Pillowtop Mattress
- Breathable Quilted Fabric
- Organic Joma Wool
- Copper Infused Visco Gel
- Natural Talalay Latex

- High Resilient Soft Foam
- Foam Encased 13 Gauge
  Zoned Pocket Coil
- 10 Years Non Pro-Rated Warranty

COPPER INFUSED

FOAM ENCASEMENT

—— LATEX - SOFT FOAM .UMBAR SUPPORT

POCKET COIL

ANTI-SKID FABRIC