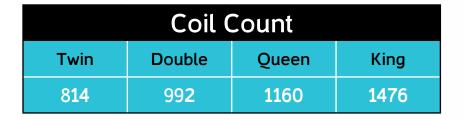

- 14" Pillowtop Mattress
- Breathable Quilted Fabric
- Organic Joma Wool
- Copper Infused Visco Gel
- Natural Talalay Latex

- High Resilient Soft Foam
- Foam Encased 13 Gauge
  Zoned Pocket Coil
- 10 Years Non Pro-Rated Warranty