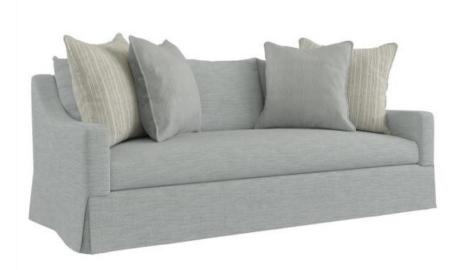

# Grace Fabric Sofa

#### Item

P4917

### **Dimensions**

W: 89.75 in D: 42.00 in H: 32.75 in
W: 227.97 cm D: 106.68 cm H: 83.19 cm
SD: 26.00 in SH: 17.00 in AH: 24.00 in
SD: 66.04 cm SH: 43.18 cm AH: 60.96 cm

BA: 81.50 in BA: 207.01 cm

#### **Pillows**

Back Pillows: (3) Fiber, Knife-edge without welt
Throw Pillow 1: (2) TP23DW - 23" x 23" Blendown

Knife-edge with welt

 $\bullet$  Throw Pillow 2: (2) TP21DW - 21" x 21" Blendown

Knife-edge with welt