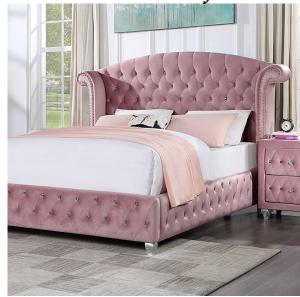

## **DETAILS:**

Showcase your personal taste with this bold statement piece in your bedroom. Fully upholstered in flannelette, this bed features an oversized wingback headboard with eye-catching tufting and lined with nailhead trim. The padded fabric and crystal buttons continue all throughout the bed frame and the matching case goods. Each drawer handle is made of glistening acrylic crystals, while silver-painted cabriole legs are perfect in bringing in majestic vibes that this ensemble set out to do.

Glam Pink

Velvet-like, Solid Wood, Others Fully Upholstered

Wingback Design Button Tufted Headboard

Crystal-Like Acrylic Buttons Cabriole Legs

PRINT CLOSE