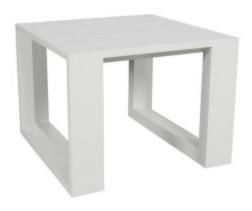

## **CABANACOAST**

Product No: 33034-GR Name: Belvedere 24" Square Side Table

Collection: Belvedere Material: Aluminum Weight: 30 lbs

Dimensions: 24"W x 24"D x 18"H

**Detail:** Inspired by the classic architecture of a raised structure offering a 'fine view' as it means in Italian, Belvedere is a collection of substantial nature. Accentuated by bold, chamfered edges and, Mica SOL Teak<sup>™</sup> armrests, the robust profile of the Belvedere collection brings an immediate presence to any outdoor space. Belvedere is crafted from cast aluminum, finished with Tiger-Drylac® Grey or Sherwin-Williams® Patina paint, and is offered in deep seating or sectional options. Group photo cushions shown in 15000-0003 Spotlight Ash and 18" x 18" pillows shown in 145339-0006 Gable Stone.