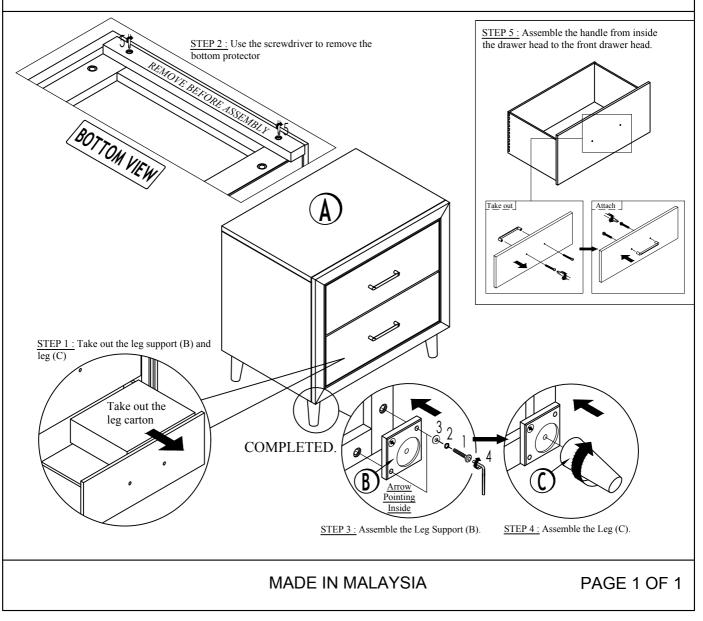

## ASSEMBLY INSTRUCTION FOR

## 2-DRAWERS NIGHTSTAND

## MC400NS

Caution: Please read instructions thoroughly before unpacking assembly parts. Sharp, exposed staple tips can cause injury, therefore, for your protection, please remove any exposed staples used in packing.

| PARTS LIST |             |                         |              |       |   | HARDWARE LIST |                |      |              |              |       |  |
|------------|-------------|-------------------------|--------------|-------|---|---------------|----------------|------|--------------|--------------|-------|--|
| NO.        | PART DESC.  | PART                    | CODE         | QTY   |   | NO.           | HARDWARE DESC. | PART | SIZE         | CODE         | QTY   |  |
| A          | NIGHT STAND |                         | MC400NS      | 1 pc  |   | 1             | ALLEN BOLT     | O,   | M6 x 35mm    |              | 8 pcs |  |
|            |             |                         | PMC400CGLEG1 | 4 pcs | 2 | SPRING WASHER | 0              | M8   | PMC400HADS   | 8 pcs        |       |  |
| В          | LEG SUPPORT | Ŷ                       |              |       |   | 3             | FLAT WASHER    | 0    | M8 x 18mm    | - PMC400HADS | 8 pcs |  |
| С          | LEG         | $\overline{\mathbb{O}}$ | PMC400CGLEG2 | 4 pcs |   | 4             | ALLEN KEY      |      | M4           |              | 1 pc  |  |
|            |             |                         |              |       |   | 5             | SCREWDRIVER    | -    | NOT PROVIDED |              | 1 pc  |  |