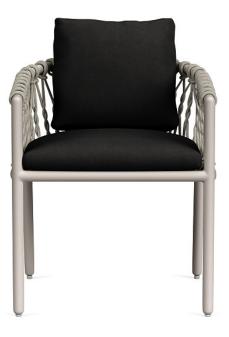

## OSCAR DINING CHAIR

Model: 5490-2200 Collection: Oscar Designer: Ann Marie Vering

Designed in collaboration with Ann Marie Vering, the Oscar Arm Chair is perfect for indoors or out. It's curved frame and multi-dimensional rope forms a striking silhouette visible from all angles. It's striking design and plush cushions make it the best in class chair for designer comfort. \*Available at Exclusive Dealers