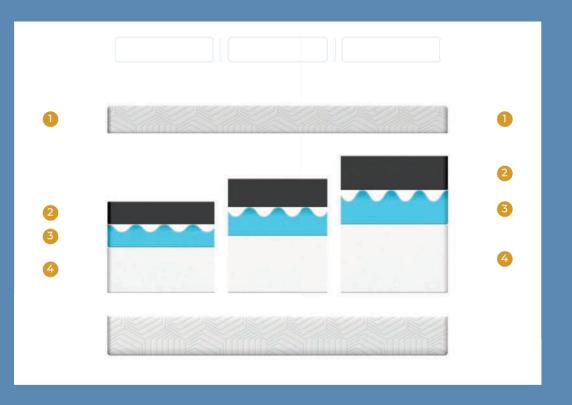

### **DESCRIPTION**

Offering three depth options all enclosed in a Double Jacquard Fabric Cover. Layers of Bamboo Charcoal Gel AeroFusion® Memory Foam and Liquid Gel CoolFlex™ Foam support the sleeper while innovative foam adapts to micropressure points, promotes airflow, and regulates temperature. Experience exceptional comfort for an exceptional value.

#### 8 inch

- Double Jacquard Fabric Cover
- 2" Bamboo Charcoal Gel AeroFusion® Memory Foam
- 3 2" Liquid Gel CoolFlex™ Foam w/ Egg Crate Top
- 4" Flex Support Base Foam

#### 10 inch

- Double Jacquard Fabric Cover
- 2.5" Bamboo Charcoal Gel AeroFusion® Memory Foam
- 3 2.5" Liquid Gel CoolFlex™ Foam w/ Egg Crate Top
- 4 5" Flex Support Base Foam

#### 12 inch

- Double Jacquard Fabric Cover
- 2 3" Bamboo Charcoal Gel AeroFusion® Memory Foam
- 3" Liquid Gel CoolFlex™ Foam w/Egg Crate Top
- 6" Flex Support Base Foam