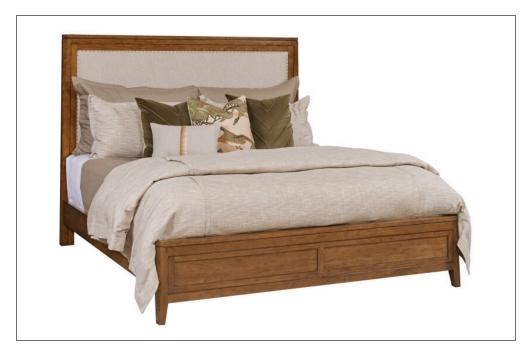

## KINCAID ITEM # 430-316P AFFINITY KING UPHOLSTERED BED -COMPLETE

The softer side of the Aspire bedroom includes the relaxing Affinity Upholstered Bed. It uses the familiar outside frame of the Lineage wood panel bed but with the padded comfort of a fabric upholstered center. It is upholstered using a performance fabric for worry free relaxing. To finish the look, the Affinity Bed is trimmed in nail heads that share the brushed gold/bronze finish of the Aspire hardware. The Affinity Upholstered Bed also features the beveled post design. This element gives a clean connection point to add the Aspire Wall Panels (optional) which can flank the headboard and create a finished backdrop for either of the Aspire bedside pieces.